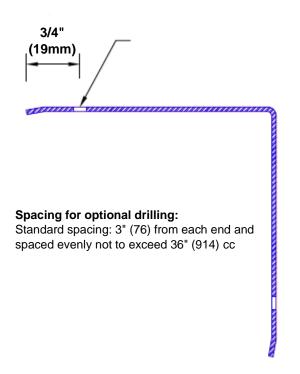

## Mounting Options:

 Standard mounting Adhesive:

Construction adhesive supplied separately

 Optional mounting Standard Drilling:

> Clearance holes for #8 fastener wood screw.

Countersunk

Drilling:

#8 x11/4" (31.75mm) oval head wood screw supplied separately as required.