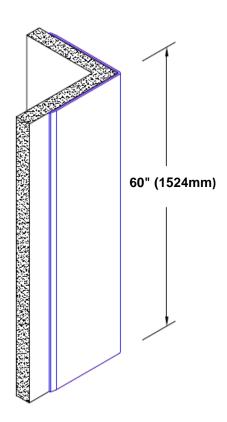

## **TheCornerGuardStore**

## Pre-Anodized Aluminum Corner Guard 60" x 2 1/2" x 2 1/2" x 90°



## Features:

- · Custom lengths, angles and wing sizes
- Available with 3/4" (19) radius
- Type 5005 pre-anodized aluminum
- Stock lengths: 4' (1219mm) & 8' (2438mm)

## Mounting Options:

 Standard mounting Adhesive:

Construction adhesive supplied separately

 Optional mounting Standard Drilling:

> Clearance holes for #8 fastener wood screw.

Countersunk

Drilling:

#8 x11/4" (31.75mm) oval head wood screw supplied separately as required.







Tel: 800-516-4036

Fax: 952-303-3773

www.thecornerguardstore.com sales@thecornerguardstore.com