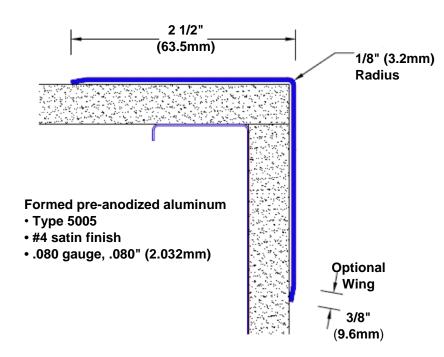

## Pre-Anodized Aluminum Corner Guard 60" x 2 1/2" x 2 1/2" x 90°

## Features:

- · Custom lengths, angles and wing sizes
- Available with 3/4" (19) radius
- Type 5005 pre-anodized aluminum
- Stock lengths: 4' (1219mm) & 8' (2438mm)