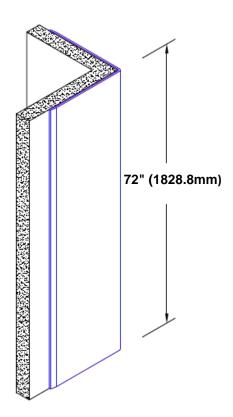

## Pre-Anodized Aluminum Corner Guard 72" x 3/4" x 3/4" x 90°

## Features:

- · Custom lengths, angles and wing sizes
- Available with 3/4" (19) radius
- Type 5005 pre-anodized aluminum
- Stock lengths: 4' (1219mm) & 8' (2438mm)