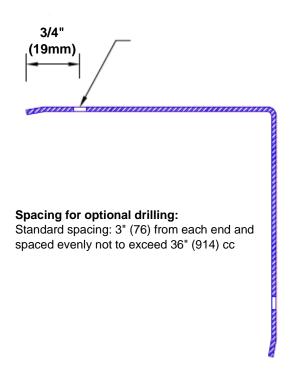

## Mounting Options:

 Standard mounting

Adhesive:

Construction adhesive supplied separately

 Optional mounting Standard Drilling:

> Clearance holes for #8 fastener wood screw.

Countersunk

Drilling:

#8 x11/4" (31.75mm) oval head wood screw supplied separately as required.

Tel: 800-516-4036

Fax: 952-303-3773

www.thecornerguardstore.com sales@thecornerguardstore.com