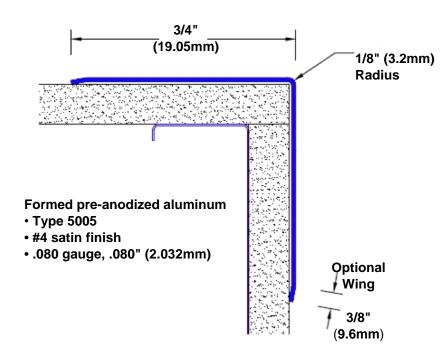

## Pre-Anodized Aluminum Corner Guard 72" x 3/4" x 3/4" x 90°

## Features:

- · Custom lengths, angles and wing sizes
- Available with 3/4" (19) radius
- Type 5005 pre-anodized aluminum
- Stock lengths: 4' (1219mm) & 8' (2438mm)