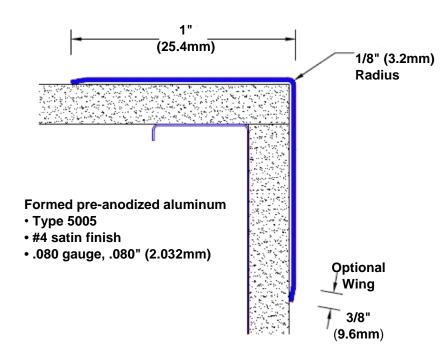

## Features:

- · Custom lengths, angles and wing sizes
- Available with 3/4" (19) radius
- Type 5005 pre-anodized aluminum
- Stock lengths: 4' (1219mm) & 8' (2438mm)