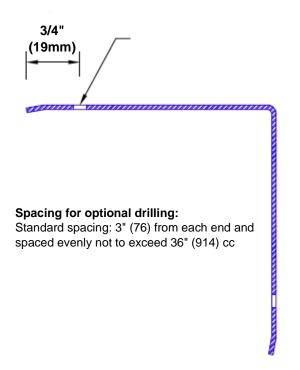

## **Mounting Options:**

Standard mounting
Adhasives

Adhesive:

Construction adhesive supplied separately

 Optional mounting Standard Drilling:

Clearance holes for #8 fastener wood screw.

Countersunk

Drilling:

#8 x11/4" (31.75mm) oval head wood screw supplied separately as required.

Tel: 800-516-4036

Fax: 952-303-3773

www.thecornerguardstore.com sales@thecornerguardstore.com