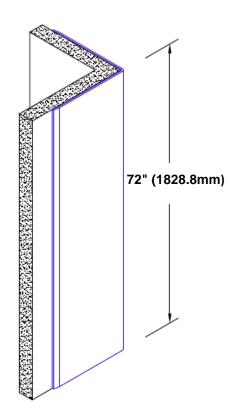

## Pre-Anodized Aluminum Corner Guard 72" x 1" x 1" x 90°

## Features:

- · Custom lengths, angles and wing sizes
- Available with 3/4" (19) radius
- Type 5005 pre-anodized aluminum
- Stock lengths: 4' (1219mm) & 8' (2438mm)