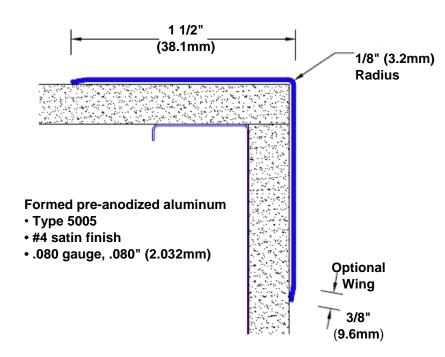

## Pre-Anodized Aluminum Corner Guard 72" x 1 1/2" x 1 1/2" x 90°

## Features:

- · Custom lengths, angles and wing sizes
- Available with 3/4" (19) radius
- Type 5005 pre-anodized aluminum
- Stock lengths: 4' (1219mm) & 8' (2438mm)