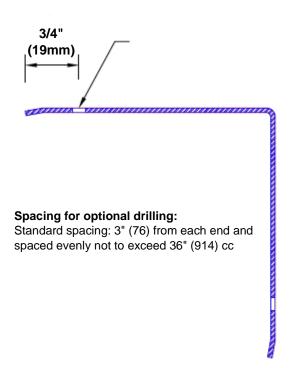

## Features:

- · Custom lengths, angles and wing sizes
- Available with 3/4" (19) radius
- Type 5005 pre-anodized aluminum
- Stock lengths: 4' (1219mm) & 8' (2438mm)

## **Mounting Options:**

Standard mounting
Adhesive:

Adhesive:

Construction adhesive supplied separately

 Optional mounting Standard Drilling:

Clearance holes for #8 fastener wood screw.

Countersunk

Drilling: