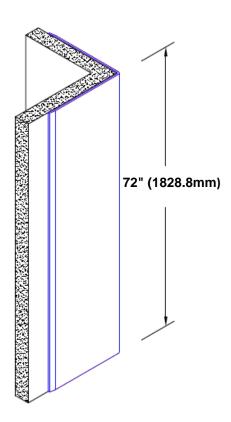

## Pre-Anodized Aluminum Corner Guard 72" x 1 1/2" x 1 1/2" x 90°

## Features:

- · Custom lengths, angles and wing sizes
- Available with 3/4" (19) radius
- Type 5005 pre-anodized aluminum
- Stock lengths: 4' (1219mm) & 8' (2438mm)