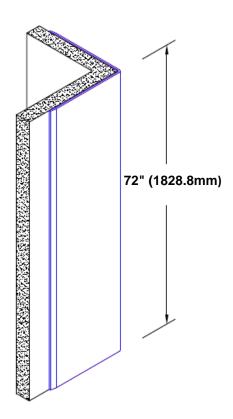

## Pre-Anodized Aluminum Corner Guard 72" x 2" x 2" x 90°

## Features:

- · Custom lengths, angles and wing sizes
- Available with 3/4" (19) radius
- Type 5005 pre-anodized aluminum
- Stock lengths: 4' (1219mm) & 8' (2438mm)