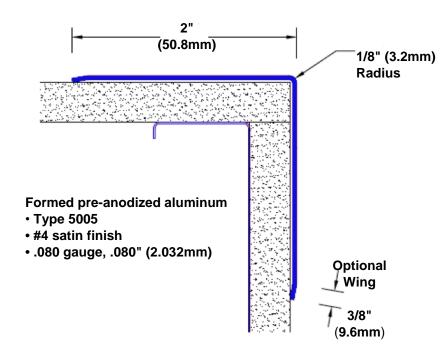

## Pre-Anodized Aluminum Corner Guard 72" x 2" x 2" x 90°

## Features:

- · Custom lengths, angles and wing sizes
- Available with 3/4" (19) radius
- Type 5005 pre-anodized aluminum
- Stock lengths: 4' (1219mm) & 8' (2438mm)