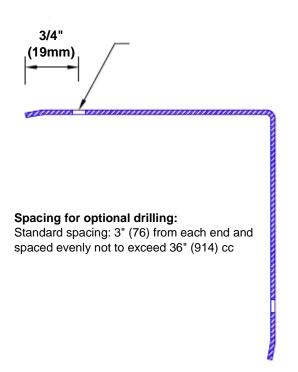

## Features:

- · Custom lengths, angles and wing sizes
- Available with 3/4" (19) radius
- Type 5005 pre-anodized aluminum
- Stock lengths: 4' (1219mm) & 8' (2438mm)

## **Mounting Options:**

 Standard mounting

Adhesive:

Construction adhesive supplied separately

 Optional mounting Standard Drilling:

Clearance holes for #8 fastener wood screw.

Countersunk

Drilling:

#8 x11/4" (31.75mm) oval head wood screw supplied separately as required.

Tel: 800-516-4036

www.thecornerguardstore.com

Fax: 952-303-3773 sales@thecornerguardstore.com