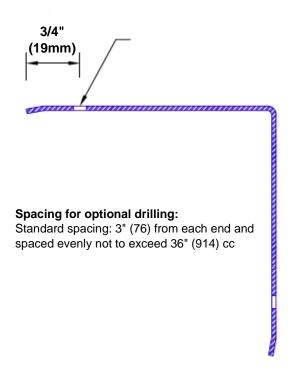

## Mounting Options:

 Standard mounting Adhesive:

Construction adhesive supplied separately

 Optional mounting Standard Drilling:

> Clearance holes for #8 fastener wood screw.

Countersunk

Drilling:

#8 x11/4" (31.75mm) oval head wood screw supplied separately as required.