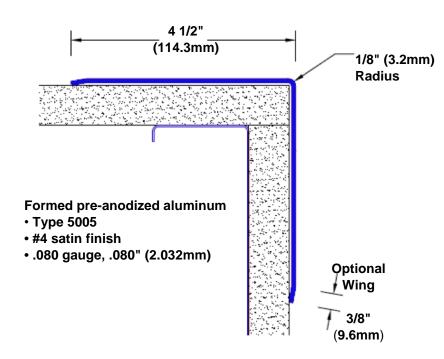

## Pre-Anodized Aluminum Corner Guard 72" x 4 1/2" x 4 1/2" x 90°

## Features:

- · Custom lengths, angles and wing sizes
- Available with 3/4" (19) radius
- Type 5005 pre-anodized aluminum
- Stock lengths: 4' (1219mm) & 8' (2438mm)