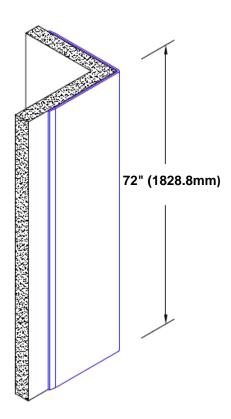

## Pre-Anodized Aluminum Corner Guard 72" x 4 1/2" x 4 1/2" x 90°

## Features:

- · Custom lengths, angles and wing sizes
- Available with 3/4" (19) radius
- Type 5005 pre-anodized aluminum
- Stock lengths: 4' (1219mm) & 8' (2438mm)