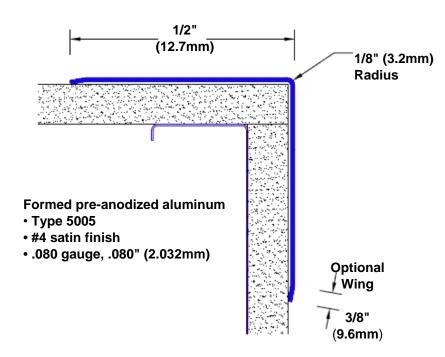

## Pre-Anodized Aluminum Corner Guard 84" x 1/2" x 1/2" x 90°

## Features:

- · Custom lengths, angles and wing sizes
- Available with 3/4" (19) radius
- Type 5005 pre-anodized aluminum
- Stock lengths: 4' (1219mm) & 8' (2438mm)