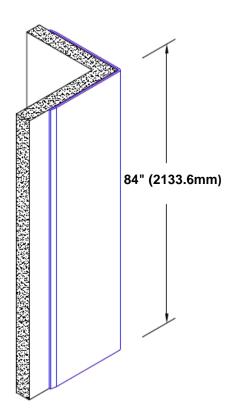

## Pre-Anodized Aluminum Corner Guard 84" x 1/2" x 1/2" x 90°

## Features:

- · Custom lengths, angles and wing sizes
- Available with 3/4" (19) radius
- Type 5005 pre-anodized aluminum
- Stock lengths: 4' (1219mm) & 8' (2438mm)