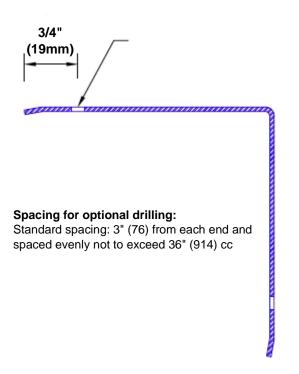

## **Mounting Options:**

Standard mounting
Adhasives

Adhesive:

Construction adhesive supplied separately

 Optional mounting Standard Drilling:

Clearance holes for #8 fastener wood screw.

Countersunk

Drilling:

#8 x11/4" (31.75mm) oval head wood screw supplied separately as required.

Tel: 800-516-4036

Fax: 952-303-3773

www.thecornerguardstore.com sales@thecornerguardstore.com