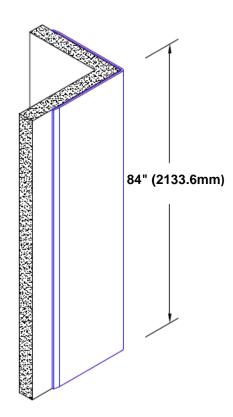

## **TheCornerGuardStore**

## Pre-Anodized Aluminum Corner Guard 84" x 3/4" x 3/4" x 90°



## Features:

- · Custom lengths, angles and wing sizes
- Available with 3/4" (19) radius
- Type 5005 pre-anodized aluminum
- Stock lengths: 4' (1219mm) & 8' (2438mm)

## Mounting Options:

 Standard mounting Adhesive:

Construction adhesive supplied separately

 Optional mounting Standard Drilling:

> Clearance holes for #8 fastener wood screw.

Countersunk

Drilling:

#8 x11/4" (31.75mm) oval head wood screw supplied separately as required.







Tel: 800-516-4036

www.thecornerguardstore.com

Fax: 952-303-3773 sales@thecornerguardstore.com