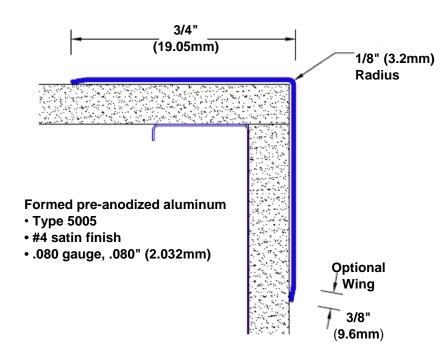

## Pre-Anodized Aluminum Corner Guard 84" x 3/4" x 3/4" x 90°

## Features:

- · Custom lengths, angles and wing sizes
- Available with 3/4" (19) radius
- Type 5005 pre-anodized aluminum
- Stock lengths: 4' (1219mm) & 8' (2438mm)