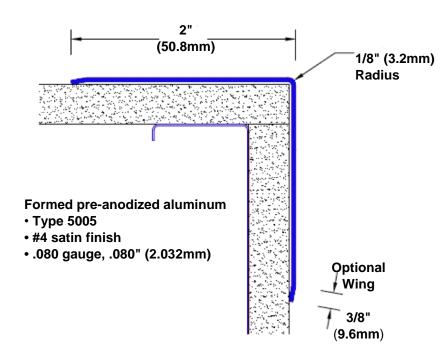

## Pre-Anodized Aluminum Corner Guard 84" x 2" x 2" x 90°

## Features:

- · Custom lengths, angles and wing sizes
- Available with 3/4" (19) radius
- Type 5005 pre-anodized aluminum
- Stock lengths: 4' (1219mm) & 8' (2438mm)