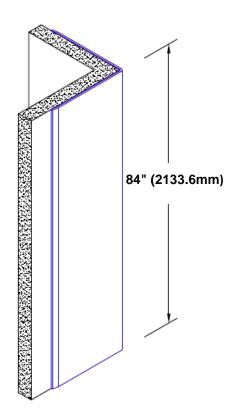

## Pre-Anodized Aluminum Corner Guard 84" x 2" x 2" x 90°

## Features:

- · Custom lengths, angles and wing sizes
- Available with 3/4" (19) radius
- Type 5005 pre-anodized aluminum
- Stock lengths: 4' (1219mm) & 8' (2438mm)