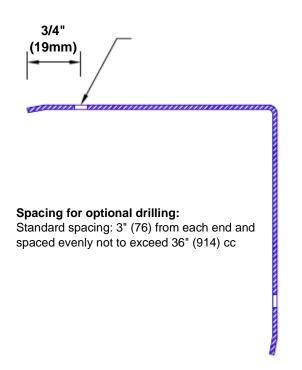

## **Mounting Options:**

Standard mounting
Adhosive:

Adhesive:

Construction adhesive supplied separately

 Optional mounting Standard Drilling:

Clearance holes for #8 fastener wood screw.

Countersunk

Drilling:

#8 x11/4" (31.75mm) oval head wood screw supplied separately as required.

Tel: 800-516-4036 www.

Fax: 952-303-3773

www.thecornerguardstore.com sales@thecornerguardstore.com