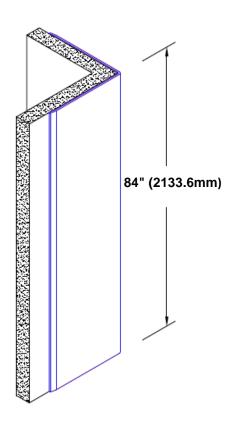

## Pre-Anodized Aluminum Corner Guard 84" x 2 1/2" x 2 1/2" x 90°

## Features:

- · Custom lengths, angles and wing sizes
- Available with 3/4" (19) radius
- Type 5005 pre-anodized aluminum
- Stock lengths: 4' (1219mm) & 8' (2438mm)