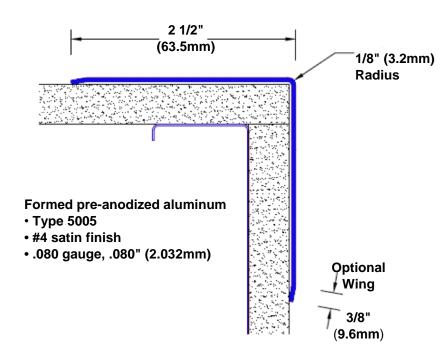

## Pre-Anodized Aluminum Corner Guard 84" x 2 1/2" x 2 1/2" x 90°

## Features:

- · Custom lengths, angles and wing sizes
- Available with 3/4" (19) radius
- Type 5005 pre-anodized aluminum
- Stock lengths: 4' (1219mm) & 8' (2438mm)