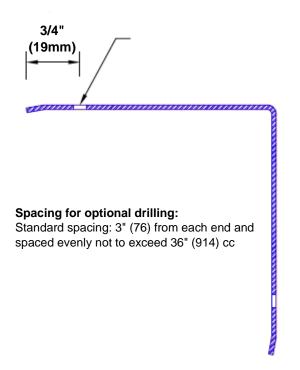

## Features:

- · Custom lengths, angles and wing sizes
- Available with 3/4" (19) radius
- Type 5005 pre-anodized aluminum
- Stock lengths: 4' (1219mm) & 8' (2438mm)

## Mounting Options:

 Standard mounting

Adhesive:

Construction adhesive supplied separately

 Optional mounting Standard Drilling:

> Clearance holes for #8 fastener wood screw.

Countersunk

Drilling: