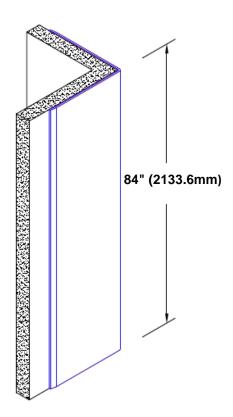

## Pre-Anodized Aluminum Corner Guard 84" x 3 1/2" x 3 1/2" x 90°

## Features:

- · Custom lengths, angles and wing sizes
- Available with 3/4" (19) radius
- Type 5005 pre-anodized aluminum
- Stock lengths: 4' (1219mm) & 8' (2438mm)