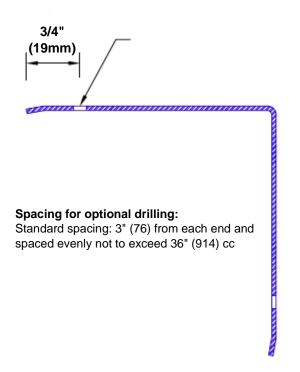

## **Mounting Options:**

Standard mounting
Adhesive:

Adhesive:

Construction adhesive supplied separately

 Optional mounting Standard Drilling:

Clearance holes for #8 fastener wood screw.

Countersunk

Drilling:

#8 x11/4" (31.75mm) oval head wood screw supplied separately as required.

Tel: 800-516-4036

Fax: 952-303-3773 sales@thecornerguardstore.com

www.thecornerguardstore.com

CG-ANA-080-843.5-90