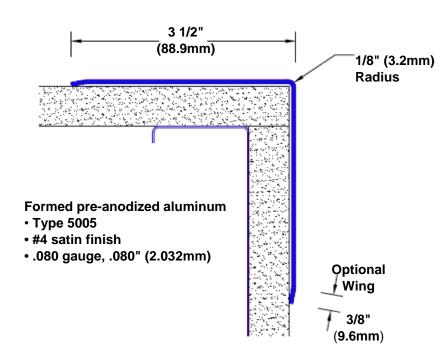

## Pre-Anodized Aluminum Corner Guard 84" x 3 1/2" x 3 1/2" x 90°

## Features:

- · Custom lengths, angles and wing sizes
- Available with 3/4" (19) radius
- Type 5005 pre-anodized aluminum
- Stock lengths: 4' (1219mm) & 8' (2438mm)

## **Mounting Options:**

Standard mounting
Adhesive:

Adhesive:

Construction adhesive supplied separately

 Optional mounting Standard Drilling:

Clearance holes for #8 fastener wood screw.

Countersunk

Drilling:

#8 x11/4" (31.75mm) oval head wood screw supplied separately as required.

Tel: 800-516-4036

Fax: 952-303-3773 sales@thecornerguardstore.com

www.thecornerguardstore.com

CG-ANA-080-843.5-90