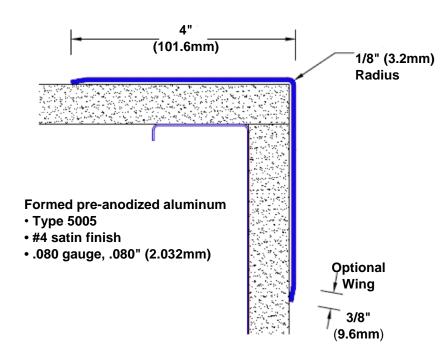

## Features:

- · Custom lengths, angles and wing sizes
- Available with 3/4" (19) radius
- Type 5005 pre-anodized aluminum
- Stock lengths: 4' (1219mm) & 8' (2438mm)