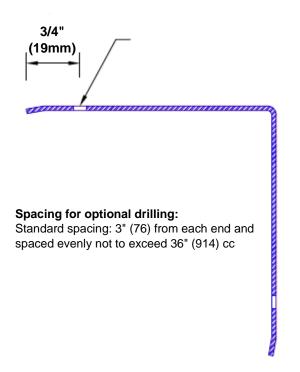

## **Mounting Options:**

Standard mounting
Adhasives

Adhesive:

Construction adhesive supplied separately

 Optional mounting Standard

Drilling:

Clearance holes for #8 fastener wood screw.

Countersunk

Drilling:

#8 x11/4" (31.75mm) oval head wood screw supplied separately as required.

Tel: 800-516-4036

Fax: 952-303-3773 sales@thecornerguardstore.com

www.thecornerguardstore.com