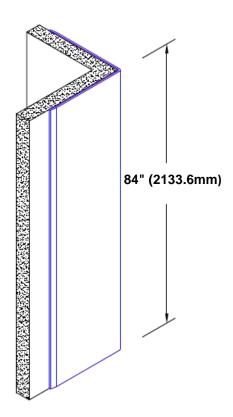

## Pre-Anodized Aluminum Corner Guard 84" x 4" x 4" x 90°

## Features:

- · Custom lengths, angles and wing sizes
- Available with 3/4" (19) radius
- Type 5005 pre-anodized aluminum
- Stock lengths: 4' (1219mm) & 8' (2438mm)