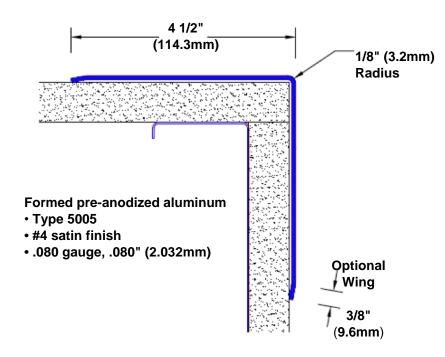

## Features:

- · Custom lengths, angles and wing sizes
- Available with 3/4" (19) radius
- Type 5005 pre-anodized aluminum
- Stock lengths: 4' (1219mm) & 8' (2438mm)