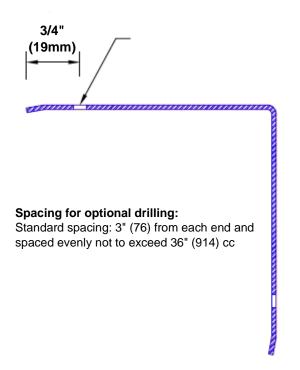

## **Mounting Options:**

Standard mounting
Adhasives

Adhesive:

Construction adhesive supplied separately

 Optional mounting Standard Drilling:

Clearance holes for #8 fastener wood screw.

Countersunk

Drilling: