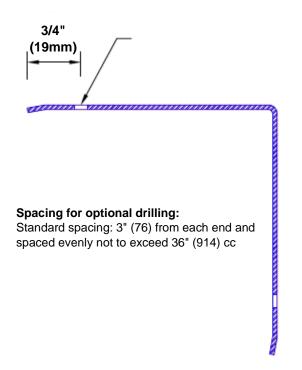

## **Mounting Options:**

Standard mounting
Adhesive:

Adhesive:

Construction adhesive supplied separately

 Optional mounting Standard Drilling:

Clearance holes for #8 fastener wood screw.

Countersunk

Drilling:

#8 x11/4" (31.75mm) oval head wood screw supplied separately as required.

Tel: 800-516-4036 www

Fax: 952-303-3773

www.thecornerguardstore.com sales@thecornerguardstore.com

CG-ANA-080-940.5-90