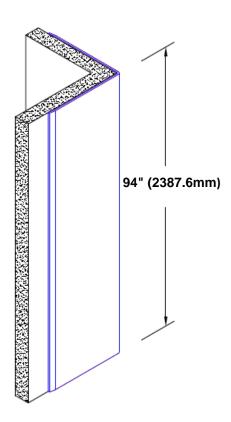

## **TheCornerGuardStore**

## Pre-Anodized Aluminum Corner Guard 94" x 1/2" x 1/2" x 90°



## Features:

- · Custom lengths, angles and wing sizes
- Available with 3/4" (19) radius
- Type 5005 pre-anodized aluminum
- Stock lengths: 4' (1219mm) & 8' (2438mm)

## **Mounting Options:**

Standard mounting
Adhesive:

Adhesive:

Construction adhesive supplied separately

 Optional mounting Standard Drilling:

Clearance holes for #8 fastener wood screw.

Countersunk

Drilling:

#8 x11/4" (31.75mm) oval head wood screw supplied separately as required.







Tel: 800-516-4036 www

Fax: 952-303-3773

www.thecornerguardstore.com sales@thecornerguardstore.com

CG-ANA-080-940.5-90