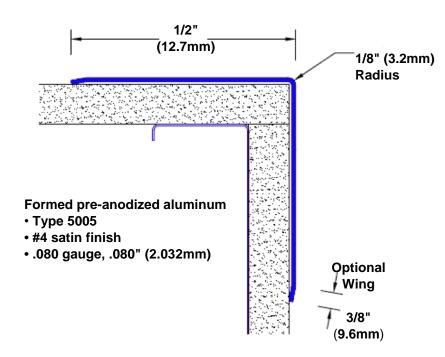

## Pre-Anodized Aluminum Corner Guard 94" x 1/2" x 1/2" x 90°

## Features:

- · Custom lengths, angles and wing sizes
- Available with 3/4" (19) radius
- Type 5005 pre-anodized aluminum
- Stock lengths: 4' (1219mm) & 8' (2438mm)