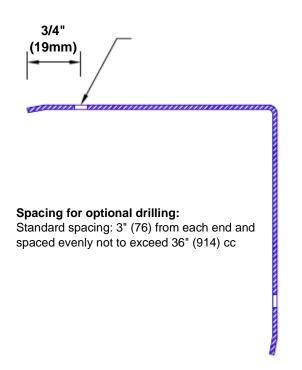

## **Mounting Options:**

Standard mounting
Adhesive:

Adhesive:

Construction adhesive supplied separately

 Optional mounting Standard Drilling:

Clearance holes for #8 fastener wood screw.

Countersunk

Drilling: