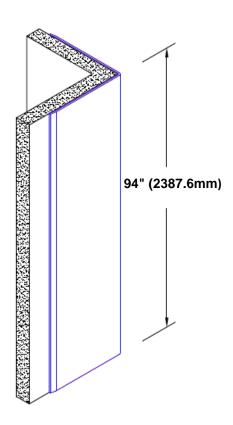

## **TheCornerGuardStore**

## Pre-Anodized Aluminum Corner Guard 94" x 1" x 1" x 90°



## Features:

- · Custom lengths, angles and wing sizes
- Available with 3/4" (19) radius
- Type 5005 pre-anodized aluminum
- Stock lengths: 4' (1219mm) & 8' (2438mm)

## **Mounting Options:**

Standard mounting
Adhesive:

Adhesive:

Construction adhesive supplied separately

 Optional mounting Standard Drilling:

Clearance holes for #8 fastener wood screw.

Countersunk

Drilling:

#8 x11/4" (31.75mm) oval head wood screw supplied separately as required.







Tel: 800-516-4036 <u>www.thecornerguardstore.com</u>

Fax: 952-303-3773 sales@thecornerguardstore.com