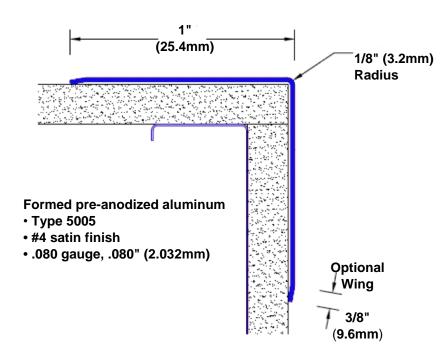

## Pre-Anodized Aluminum Corner Guard 94" x 1" x 1" x 90°

## Features:

- · Custom lengths, angles and wing sizes
- Available with 3/4" (19) radius
- Type 5005 pre-anodized aluminum
- Stock lengths: 4' (1219mm) & 8' (2438mm)