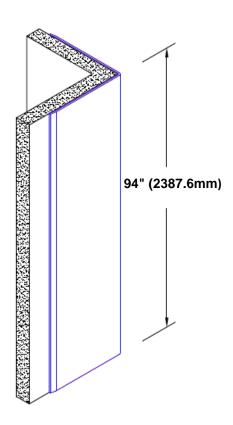

## Pre-Anodized Aluminum Corner Guard 94" x 1 1/2" x 1 1/2" x 90°

## Features:

- · Custom lengths, angles and wing sizes
- Available with 3/4" (19) radius
- Type 5005 pre-anodized aluminum
- Stock lengths: 4' (1219mm) & 8' (2438mm)