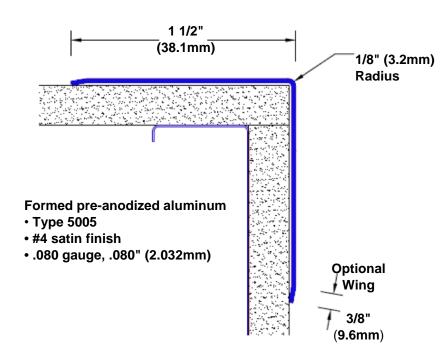

## Pre-Anodized Aluminum Corner Guard 94" x 1 1/2" x 1 1/2" x 90°

## Features:

- · Custom lengths, angles and wing sizes
- Available with 3/4" (19) radius
- Type 5005 pre-anodized aluminum
- Stock lengths: 4' (1219mm) & 8' (2438mm)