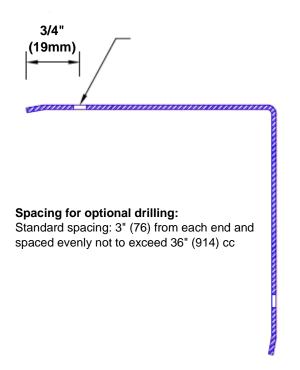

## **Mounting Options:**

Standard mounting
Adhesive:

Adhesive:

Construction adhesive supplied separately

 Optional mounting Standard Drilling:

Clearance holes for #8 fastener wood screw.

Countersunk

Drilling:

#8 x11/4" (31.75mm) oval head wood screw supplied separately as required.

Tel: 800-516-4036 <u>www.thecornerguardstore.com</u>

Fax: 952-303-3773 sales@thecornerguardstore.com