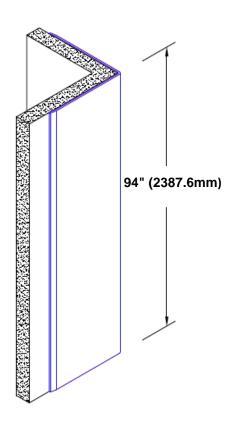

## Pre-Anodized Aluminum Corner Guard 94" x 3 1/2" x 3 1/2" x 90°

## Features:

- · Custom lengths, angles and wing sizes
- Available with 3/4" (19) radius
- Type 5005 pre-anodized aluminum
- Stock lengths: 4' (1219mm) & 8' (2438mm)