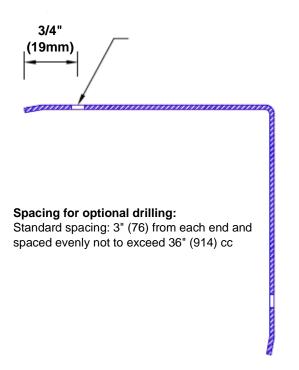

## **Mounting Options:**

Standard mounting Adhesive:

Adhesive: Constructi

Construction adhesive supplied separately

 Optional mounting Standard Drilling:

Clearance holes for #8 fastener wood screw.

Countersunk

Drilling:

#8 x11/4" (31.75mm) oval head wood screw supplied separately as required.

Tel: 800-516-4036 Fax: 952-303-3773

www.thecornerguardstore.com

sales@thecornerguardstore.com