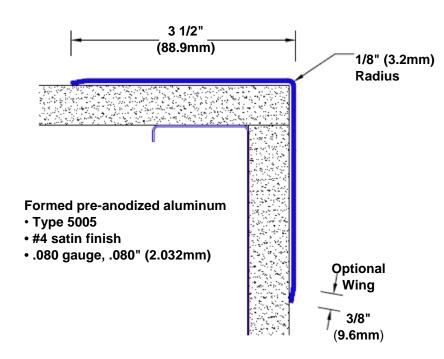

## Pre-Anodized Aluminum Corner Guard 94" x 3 1/2" x 3 1/2" x 90°

## Features:

- · Custom lengths, angles and wing sizes
- Available with 3/4" (19) radius
- Type 5005 pre-anodized aluminum
- Stock lengths: 4' (1219mm) & 8' (2438mm)