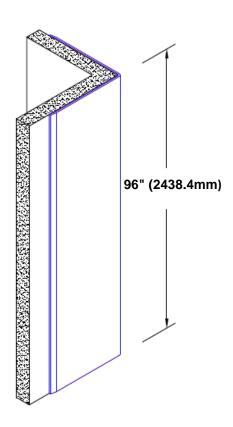

## Pre-Anodized Aluminum Corner Guard 96" x 1/2" x 1/2" x 90°

## Features:

- · Custom lengths, angles and wing sizes
- Available with 3/4" (19) radius
- Type 5005 pre-anodized aluminum
- Stock lengths: 4' (1219mm) & 8' (2438mm)