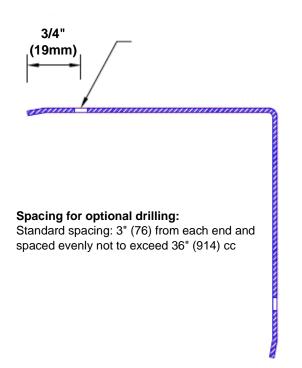

## Features:

- · Custom lengths, angles and wing sizes
- Available with 3/4" (19) radius
- Type 5005 pre-anodized aluminum
- Stock lengths: 4' (1219mm) & 8' (2438mm)

## Mounting Options:

 Standard mounting

Adhesive:

Construction adhesive supplied separately

 Optional mounting Standard Drilling:

> Clearance holes for #8 fastener wood screw.

Countersunk

Drilling: