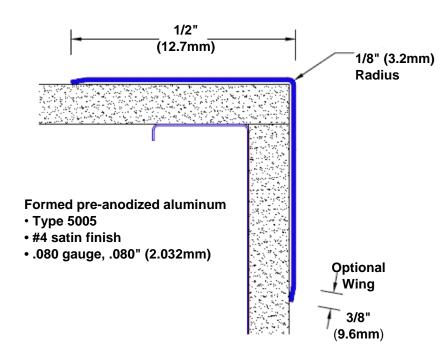

## Pre-Anodized Aluminum Corner Guard 96" x 1/2" x 1/2" x 90°

## Features:

- · Custom lengths, angles and wing sizes
- Available with 3/4" (19) radius
- Type 5005 pre-anodized aluminum
- Stock lengths: 4' (1219mm) & 8' (2438mm)