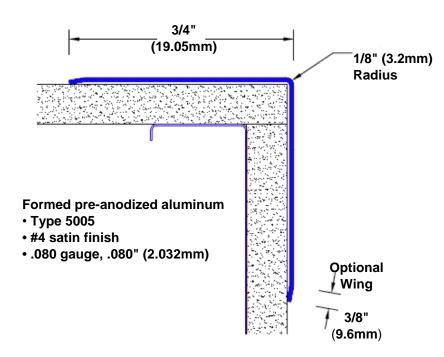

## Features:

- · Custom lengths, angles and wing sizes
- Available with 3/4" (19) radius
- Type 5005 pre-anodized aluminum
- Stock lengths: 4' (1219mm) & 8' (2438mm)