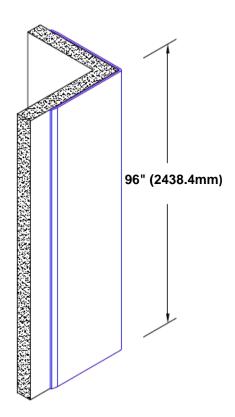

## Pre-Anodized Aluminum Corner Guard 96" x 3/4" x 3/4" x 90°

## Features:

- · Custom lengths, angles and wing sizes
- Available with 3/4" (19) radius
- Type 5005 pre-anodized aluminum
- Stock lengths: 4' (1219mm) & 8' (2438mm)