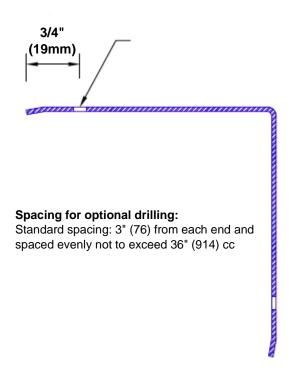

## **Mounting Options:**

Standard mounting Adhesive:

dnesive:
Construction adhesive

supplied separately

 Optional mounting Standard Drilling:

Clearance holes for #8 fastener wood screw.

Countersunk

Drilling:

#8 x11/4" (31.75mm) oval head wood screw supplied separately as required.

Tel: 800-516-4036

Fax: 952-303-3773

www.thecornerguardstore.com sales@thecornerguardstore.com