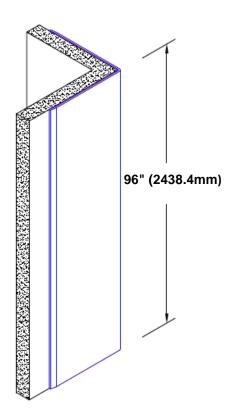

## Pre-Anodized Aluminum Corner Guard 96" x 1" x 1" x 90°

## Features:

- · Custom lengths, angles and wing sizes
- Available with 3/4" (19) radius
- Type 5005 pre-anodized aluminum
- Stock lengths: 4' (1219mm) & 8' (2438mm)