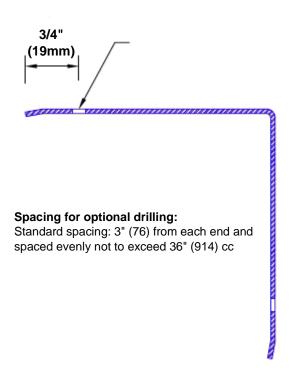

## Features:

- · Custom lengths, angles and wing sizes
- Available with 3/4" (19) radius
- Type 5005 pre-anodized aluminum
- Stock lengths: 4' (1219mm) & 8' (2438mm)

## **Mounting Options:**

 Standard mounting

Adhesive:

Construction adhesive supplied separately

 Optional mounting Standard Drilling:

> Clearance holes for #8 fastener wood screw.

Countersunk

Drilling:

#8 x11/4" (31.75mm) oval head wood screw supplied separately as required.

Tel: 800-516-4036

Fax: 952-303-3773

www.thecornerguardstore.com sales@thecornerguardstore.com