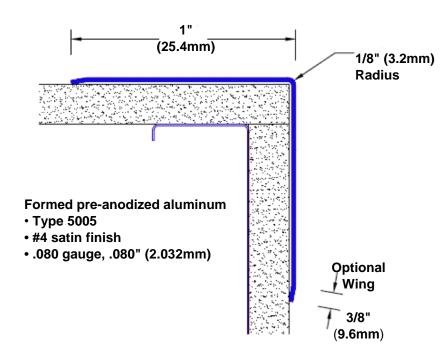

## Pre-Anodized Aluminum Corner Guard 96" x 1" x 1" x 90°

## Features:

- · Custom lengths, angles and wing sizes
- Available with 3/4" (19) radius
- Type 5005 pre-anodized aluminum
- Stock lengths: 4' (1219mm) & 8' (2438mm)