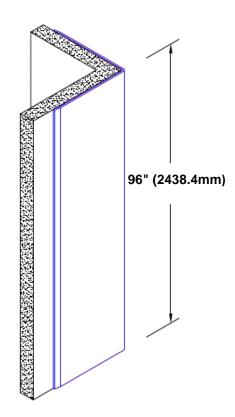

## Pre-Anodized Aluminum Corner Guard 96" x 2 1/2" x 2 1/2" x 90°

## Features:

- · Custom lengths, angles and wing sizes
- Available with 3/4" (19) radius
- Type 5005 pre-anodized aluminum
- Stock lengths: 4' (1219mm) & 8' (2438mm)