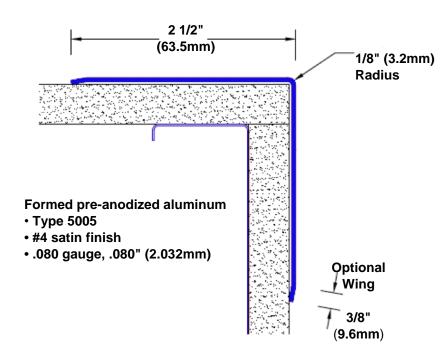

## Pre-Anodized Aluminum Corner Guard 96" x 2 1/2" x 2 1/2" x 90°

## Features:

- · Custom lengths, angles and wing sizes
- Available with 3/4" (19) radius
- Type 5005 pre-anodized aluminum
- Stock lengths: 4' (1219mm) & 8' (2438mm)