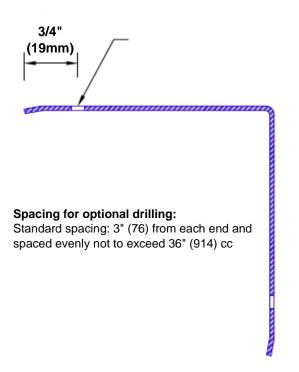

## **Mounting Options:**

Standard mounting
Adhesive:

Adhesive:

Construction adhesive supplied separately

 Optional mounting Standard Drilling:

Clearance holes for #8 fastener wood screw.

Countersunk

Drilling:

#8 x11/4" (31.75mm) oval head wood screw supplied separately as required.

Tel: 800-516-4036 www

Fax: 952-303-3773

www.thecornerguardstore.com sales@thecornerguardstore.com