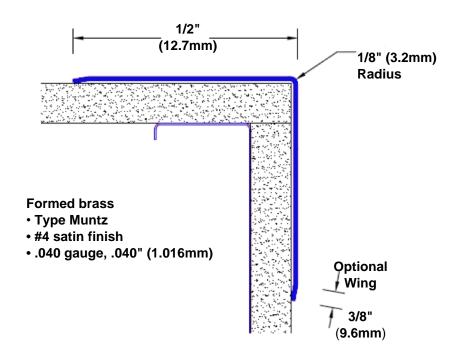

## **Brass Corner Guard** 108" x 1/2" x 1/2" x 90°

## Features:

- · Custom lengths, angles and wing sizes
- Available with 3/4" (19) radius
- Type Muntz brass
- Stock lengths: 4' (1219mm) & 8' (2438mm)

## **Mounting Options:**

 Standard mounting Adhesive:

Construction adhesive supplied separately

 Optional mounting Standard Drilling:

> Clearance holes for #8 fastener wood screw.

Countersunk

Drilling:

#8 x 1 1/4" (31.75mm) oval head wood screw supplied separately as required.