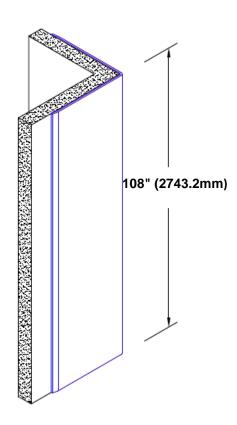

## **Brass Corner Guard** 108" x 1/2" x 1/2" x 90°

## Features:

- · Custom lengths, angles and wing sizes
- Available with 3/4" (19) radius
- Type Muntz brass
- Stock lengths: 4' (1219mm) & 8' (2438mm)