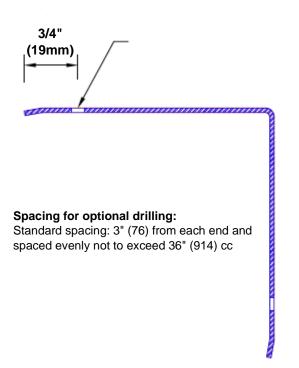

## Features:

- · Custom lengths, angles and wing sizes
- Available with 3/4" (19) radius
- Type Muntz brass
- Stock lengths: 4' (1219mm) & 8' (2438mm)

## **Mounting Options:**

 Standard mounting Adhesive:

Construction adhesive supplied separately

 Optional mounting Standard Drilling:

> Clearance holes for #8 fastener wood screw.

Countersunk

Drilling:

#8 x 1 1/4" (31.75mm) oval head wood screw supplied separately as required.