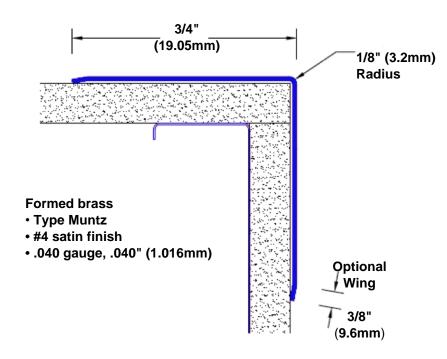

## **Brass Corner Guard** 108" x 3/4" x 3/4" x 90°

## Features:

- · Custom lengths, angles and wing sizes
- Available with 3/4" (19) radius
- Type Muntz brass
- Stock lengths: 4' (1219mm) & 8' (2438mm)