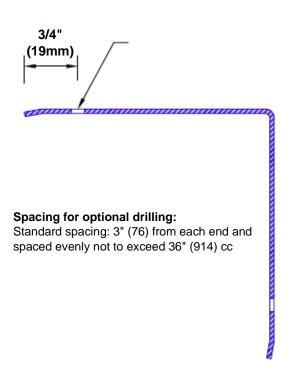

## **Mounting Options:**

 Standard mounting

Adhesive:

Construction adhesive supplied separately

 Optional mounting Standard Drilling:

> Clearance holes for #8 fastener wood screw.

Countersunk

Drilling:

#8 x 1 1/4" (31.75mm) oval head wood screw supplied separately as required.

Tel: 800-516-4036

www.thecornerguardstore.com

Fax: 952-303-3773 sales@thecornerguardstore.com