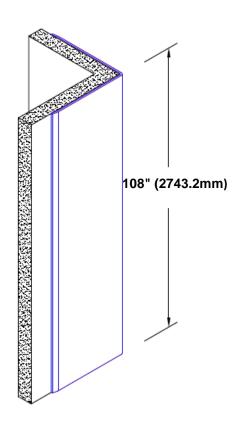

## **Brass Corner Guard** 108" x 3/4" x 3/4" x 90°

## Features:

- · Custom lengths, angles and wing sizes
- Available with 3/4" (19) radius
- Type Muntz brass
- Stock lengths: 4' (1219mm) & 8' (2438mm)