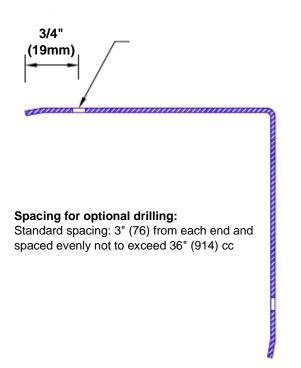

## Features:

- · Custom lengths, angles and wing sizes
- Available with 3/4" (19) radius
- Type Muntz brass
- Stock lengths: 4' (1219mm) & 8' (2438mm)

## **Mounting Options:**

Standard mounting
Adhesive:

Adhesive:

Construction adhesive supplied separately

Optional mounting Standard

Drilling:

Clearance holes for #8 fastener wood screw.

Countersunk

Drilling:

#8 x 1 1/4" (31.75mm) oval head wood screw supplied separately as required.

Tel: 800-516-4036 <u>www.thecornerguardstore.com</u>

Fax: 952-303-3773 sales@thecornerguardstore.com