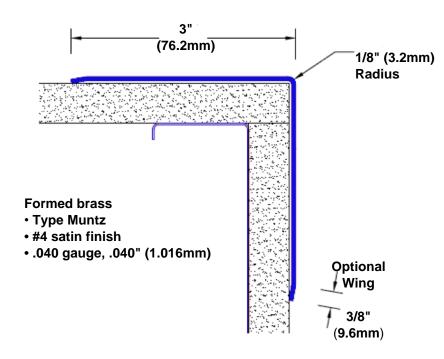

## Brass Corner Guard 108" x 3" x 3" x 90°

## Features:

- · Custom lengths, angles and wing sizes
- Available with 3/4" (19) radius
- Type Muntz brass
- Stock lengths: 4' (1219mm) & 8' (2438mm)