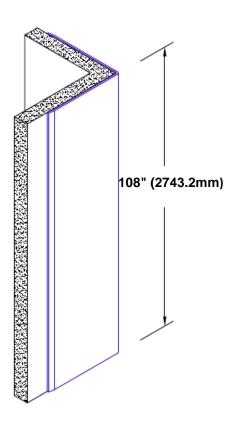

## Brass Corner Guard 108" x 3" x 3" x 90°

## Features:

- · Custom lengths, angles and wing sizes
- Available with 3/4" (19) radius
- Type Muntz brass
- Stock lengths: 4' (1219mm) & 8' (2438mm)