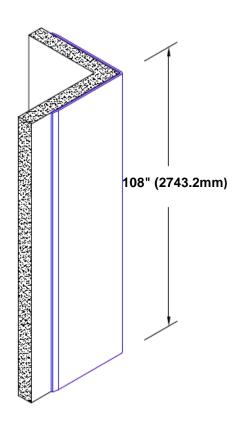

## Brass Corner Guard 108" x 4" x 4" x 90°

## Features:

- · Custom lengths, angles and wing sizes
- Available with 3/4" (19) radius
- Type Muntz brass
- Stock lengths: 4' (1219mm) & 8' (2438mm)