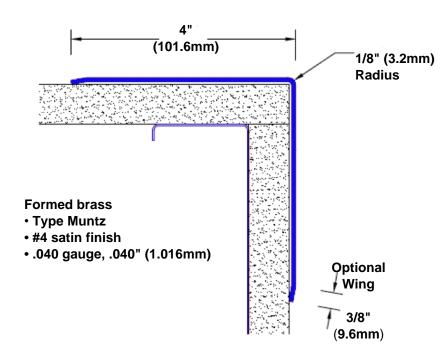

## Brass Corner Guard 108" x 4" x 4" x 90°

## Features:

- · Custom lengths, angles and wing sizes
- Available with 3/4" (19) radius
- Type Muntz brass
- Stock lengths: 4' (1219mm) & 8' (2438mm)