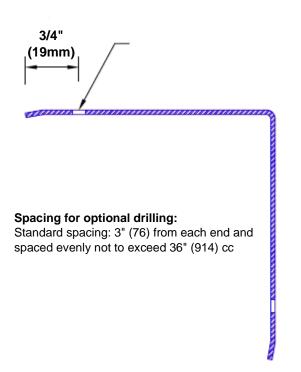

## Features:

- · Custom lengths, angles and wing sizes
- Available with 3/4" (19) radius
- Type Muntz brass
- Stock lengths: 4' (1219mm) & 8' (2438mm)

## **Mounting Options:**

Standard mounting
Adhesive:

Adhesive:

Construction adhesive supplied separately

 Optional mounting Standard Drilling:

Clearance holes for #8 fastener wood screw.

Countersunk

Drilling: