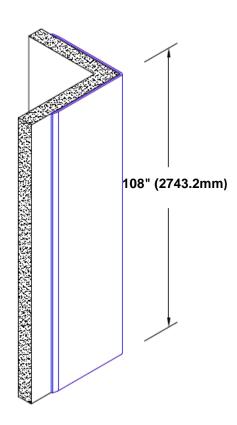

## **Brass Corner Guard** 108" x 4 1/2" x 4 1/2" x 90°

## Features:

- · Custom lengths, angles and wing sizes
- Available with 3/4" (19) radius
- Type Muntz brass
- Stock lengths: 4' (1219mm) & 8' (2438mm)