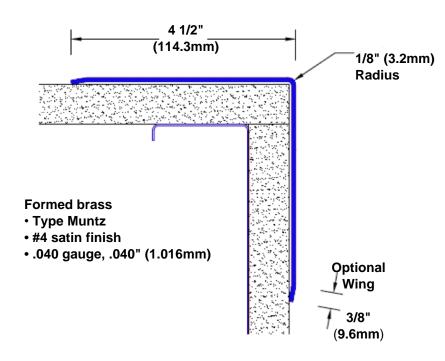

## **Brass Corner Guard** 108" x 4 1/2" x 4 1/2" x 90°

## Features:

- · Custom lengths, angles and wing sizes
- Available with 3/4" (19) radius
- Type Muntz brass
- Stock lengths: 4' (1219mm) & 8' (2438mm)