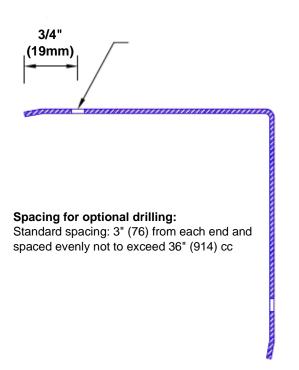

## Features:

- · Custom lengths, angles and wing sizes
- Available with 3/4" (19) radius
- Type Muntz brass
- Stock lengths: 4' (1219mm) & 8' (2438mm)

## **Mounting Options:**

 Standard mounting

Adhesive:

Construction adhesive supplied separately

 Optional mounting Standard Drilling:

> Clearance holes for #8 fastener wood screw.

Countersunk

Drilling: