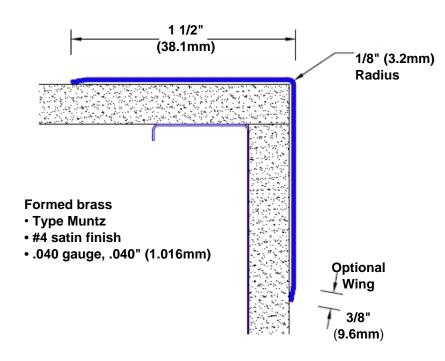

## Brass Corner Guard 120" x 1 1/2" x 1 1/2" x 90°

## Features:

- · Custom lengths, angles and wing sizes
- Available with 3/4" (19) radius
- Type Muntz brass
- Stock lengths: 4' (1219mm) & 8' (2438mm)