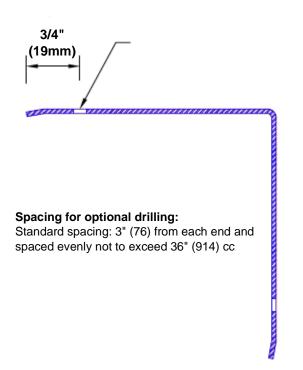

## **Mounting Options:**

Standard mounting
Adhosive:

Adhesive:

Construction adhesive supplied separately

 Optional mounting Standard Drilling:

Clearance holes for #8 fastener wood screw.

Countersunk

Drilling: