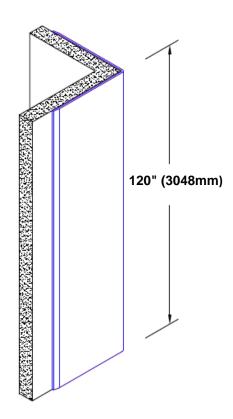

## Brass Corner Guard 120" x 1 1/2" x 1 1/2" x 90°

## Features:

- · Custom lengths, angles and wing sizes
- Available with 3/4" (19) radius
- Type Muntz brass
- Stock lengths: 4' (1219mm) & 8' (2438mm)