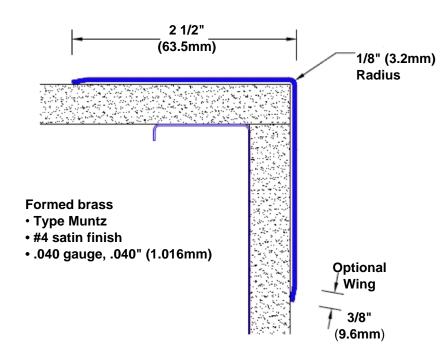

## Brass Corner Guard 120" x 2 1/2" x 2 1/2" x 90°

## Features:

- · Custom lengths, angles and wing sizes
- Available with 3/4" (19) radius
- Type Muntz brass
- Stock lengths: 4' (1219mm) & 8' (2438mm)

## **Mounting Options:**

Standard mounting
Adhasives

Adhesive:

Construction adhesive supplied separately

Optional mounting Standard

Drilling:

Clearance holes for #8 fastener wood screw.

Countersunk

Drilling:

#8 x 1 1/4" (31.75mm) oval head wood screw supplied separately as required.

Tel: 800-516-4036 www.the

Fax: 952-303-3773

www.thecornerguardstore.com sales@thecornerguardstore.com

CG-BA-040-1202.5-90