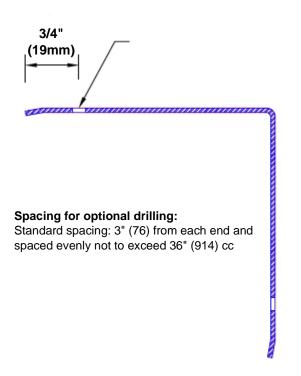

## **Mounting Options:**

Standard mounting
Adhasives

Adhesive:

Construction adhesive supplied separately

Optional mounting Standard

Drilling:

Clearance holes for #8 fastener wood screw.

Countersunk

Drilling:

#8 x 1 1/4" (31.75mm) oval head wood screw supplied separately as required.

Tel: 800-516-4036 www.the

Fax: 952-303-3773

www.thecornerguardstore.com sales@thecornerguardstore.com

CG-BA-040-1202.5-90