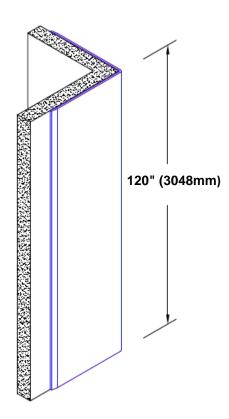

## Brass Corner Guard 120" x 2 1/2" x 2 1/2" x 90°

## Features:

- · Custom lengths, angles and wing sizes
- Available with 3/4" (19) radius
- Type Muntz brass
- Stock lengths: 4' (1219mm) & 8' (2438mm)