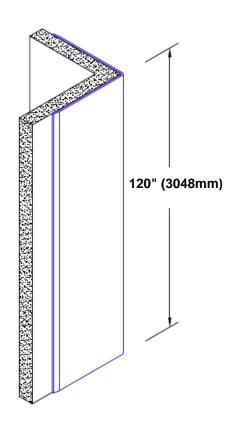

## Brass Corner Guard 120" x 4" x 4" x 90°

## Features:

- · Custom lengths, angles and wing sizes
- Available with 3/4" (19) radius
- Type Muntz brass
- Stock lengths: 4' (1219mm) & 8' (2438mm)