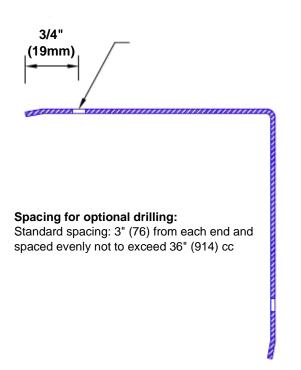

## Features:

- · Custom lengths, angles and wing sizes
- Available with 3/4" (19) radius
- Type Muntz brass
- Stock lengths: 4' (1219mm) & 8' (2438mm)

## **Mounting Options:**

Standard mounting
Adhosive:

Adhesive:

Construction adhesive supplied separately

 Optional mounting Standard Drilling:

Clearance holes for #8 fastener wood screw.

Countersunk

Drilling: