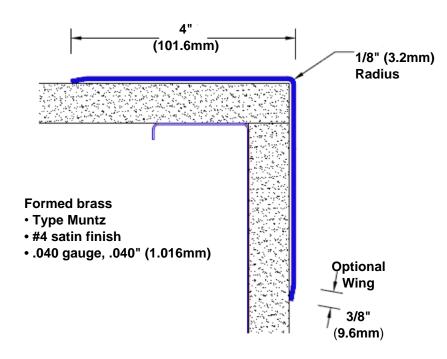

## Brass Corner Guard 120" x 4" x 4" x 90°

## Features:

- · Custom lengths, angles and wing sizes
- Available with 3/4" (19) radius
- Type Muntz brass
- Stock lengths: 4' (1219mm) & 8' (2438mm)