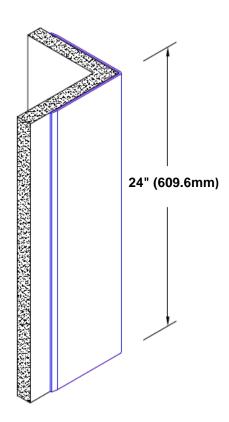

## Brass Corner Guard 24" x 1/2" x 1/2" x 90°

## Features:

- · Custom lengths, angles and wing sizes
- Available with 3/4" (19) radius
- Type Muntz brass
- Stock lengths: 4' (1219mm) & 8' (2438mm)