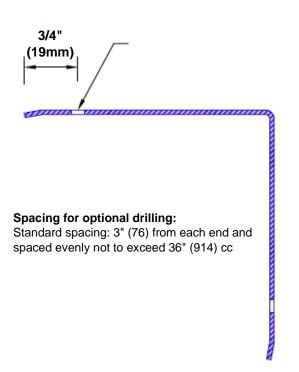

## Features:

- · Custom lengths, angles and wing sizes
- Available with 3/4" (19) radius
- Type Muntz brass
- Stock lengths: 4' (1219mm) & 8' (2438mm)

## **Mounting Options:**

Standard mounting
Adhosive:

Adhesive:

Construction adhesive supplied separately

 Optional mounting Standard Drilling:

Clearance holes for #8 fastener wood screw.

Countersunk

Drilling: