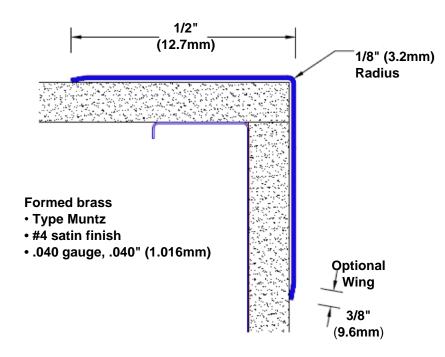

## Brass Corner Guard 24" x 1/2" x 1/2" x 90°

## Features:

- · Custom lengths, angles and wing sizes
- Available with 3/4" (19) radius
- Type Muntz brass
- Stock lengths: 4' (1219mm) & 8' (2438mm)