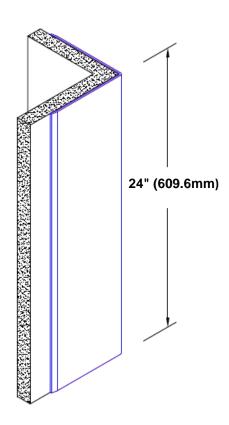

## **TheCornerGuardStore**

## Brass Corner Guard 24" x 1 1/2" x 1 1/2" x 90°



## Features:

- · Custom lengths, angles and wing sizes
- Available with 3/4" (19) radius
- Type Muntz brass
- Stock lengths: 4' (1219mm) & 8' (2438mm)

## **Mounting Options:**

Standard mounting Adhesive:

dhesive: Constru

Construction adhesive supplied separately

 Optional mounting Standard Drilling:

Clearance holes for #8 fastener wood screw.

Countersunk

Drilling:

#8 x 1 1/4" (31.75mm) oval head wood screw supplied separately as required.







Tel: 800-516-4036 wv

Fax: 952-303-3773

www.thecornerguardstore.com

sales@thecornerguardstore.com