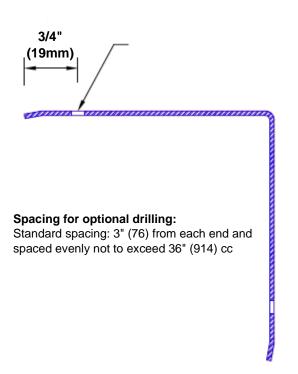

## Features:

- · Custom lengths, angles and wing sizes
- Available with 3/4" (19) radius
- Type Muntz brass
- Stock lengths: 4' (1219mm) & 8' (2438mm)

## **Mounting Options:**

Standard mounting Adhesive:

dhesive: Constru

Construction adhesive supplied separately

 Optional mounting Standard Drilling:

Clearance holes for #8 fastener wood screw.

Countersunk

Drilling:

#8 x 1 1/4" (31.75mm) oval head wood screw supplied separately as required.

Tel: 800-516-4036 wv

Fax: 952-303-3773

www.thecornerguardstore.com

sales@thecornerguardstore.com