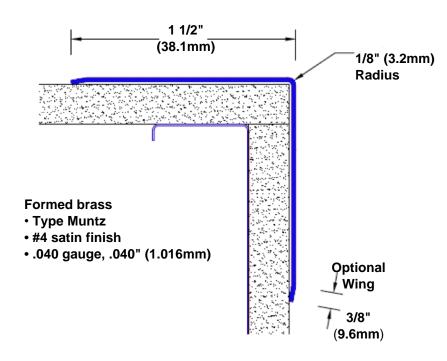

## Brass Corner Guard 24" x 1 1/2" x 1 1/2" x 90°

## Features:

- · Custom lengths, angles and wing sizes
- Available with 3/4" (19) radius
- Type Muntz brass
- Stock lengths: 4' (1219mm) & 8' (2438mm)