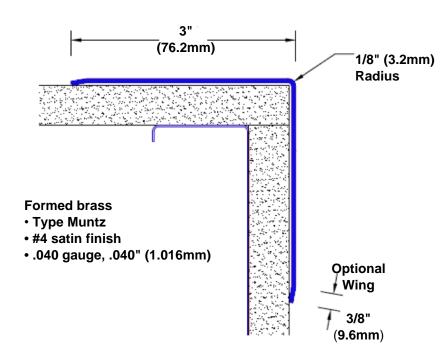

## **Brass Corner Guard 24"** x **3"** x **3"** x **90°**

## Features:

- · Custom lengths, angles and wing sizes
- Available with 3/4" (19) radius
- Type Muntz brass
- Stock lengths: 4' (1219mm) & 8' (2438mm)