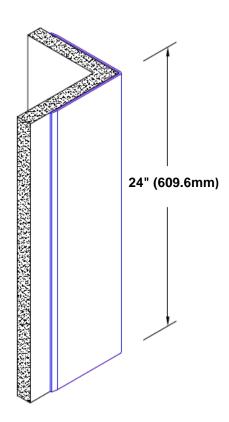

## **TheCornerGuardStore**

## **Brass Corner Guard 24"** x **3"** x **3"** x **90°**



## Features:

- · Custom lengths, angles and wing sizes
- Available with 3/4" (19) radius
- Type Muntz brass
- Stock lengths: 4' (1219mm) & 8' (2438mm)

## **Mounting Options:**

Standard mounting
Adhesive:

Adhesive:

Construction adhesive supplied separately

 Optional mounting Standard Drilling:

Clearance holes for #8 fastener wood screw.

Countersunk

Drilling:

#8 x 1 1/4" (31.75mm) oval head wood screw supplied separately as required.







Tel: 800-516-4036 www.theco

Fax: 952-303-3773

www.thecornerguardstore.com

sales@thecornerguardstore.com