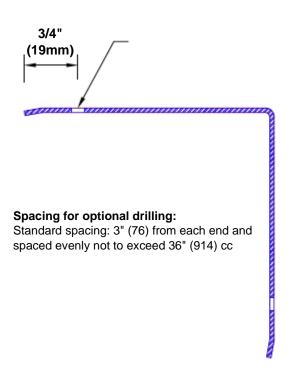

## Features:

- · Custom lengths, angles and wing sizes
- Available with 3/4" (19) radius
- Type Muntz brass
- Stock lengths: 4' (1219mm) & 8' (2438mm)

## **Mounting Options:**

Standard mounting
Adhesive:

Adhesive:

Construction adhesive supplied separately

 Optional mounting Standard Drilling:

Clearance holes for #8 fastener wood screw.

Countersunk

Drilling: