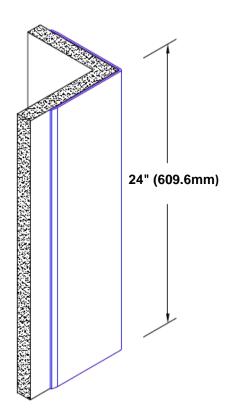

## **Brass Corner Guard 24"** x **4"** x **4"** x **90°**

## Features:

- · Custom lengths, angles and wing sizes
- Available with 3/4" (19) radius
- Type Muntz brass
- Stock lengths: 4' (1219mm) & 8' (2438mm)