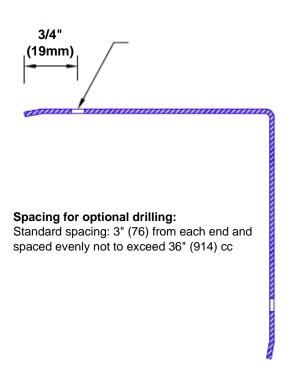

## Features:

- · Custom lengths, angles and wing sizes
- Available with 3/4" (19) radius
- Type Muntz brass
- Stock lengths: 4' (1219mm) & 8' (2438mm)

## **Mounting Options:**

Standard mounting
Adhesive:

Adhesive:

Construction adhesive supplied separately

Optional mounting Standard

Drilling:

Clearance holes for #8 fastener wood screw.

Countersunk

Drilling:

#8 x 1 1/4" (31.75mm) oval head wood screw supplied separately as required.

Tel: 800-516-4036 www.th

Fax: 952-303-3773

www.thecornerguardstore.com

sales@thecornerguardstore.com