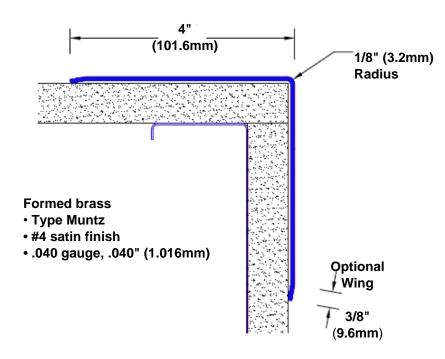

## **Brass Corner Guard 24"** x **4"** x **4"** x **90°**

## Features:

- · Custom lengths, angles and wing sizes
- Available with 3/4" (19) radius
- Type Muntz brass
- Stock lengths: 4' (1219mm) & 8' (2438mm)