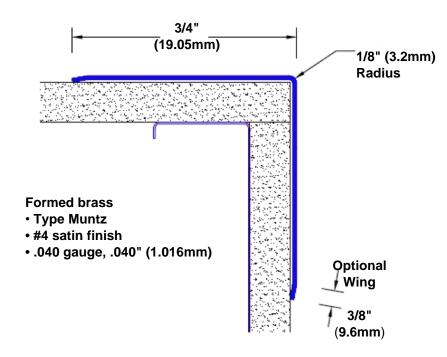

## **Brass Corner Guard** 36" x 3/4" x 3/4" x 90°

## Features:

- · Custom lengths, angles and wing sizes
- Available with 3/4" (19) radius
- Type Muntz brass
- Stock lengths: 4' (1219mm) & 8' (2438mm)