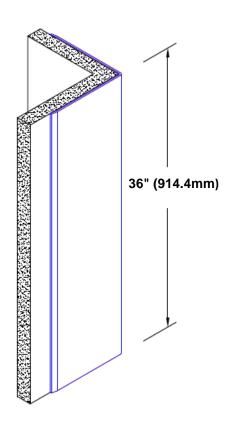

## **Brass Corner Guard** 36" x 3/4" x 3/4" x 90°

## Features:

- · Custom lengths, angles and wing sizes
- Available with 3/4" (19) radius
- Type Muntz brass
- Stock lengths: 4' (1219mm) & 8' (2438mm)