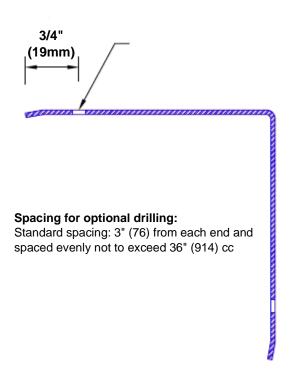

## **Mounting Options:**

 Standard mounting

Adhesive:

Construction adhesive supplied separately

 Optional mounting Standard Drilling:

> Clearance holes for #8 fastener wood screw.

Countersunk

Drilling:

#8 x 1 1/4" (31.75mm) oval head wood screw supplied separately as required.

www.thecornerguardstore.com Tel: 800-516-4036

Fax: 952-303-3773 sales@thecornerguardstore.com