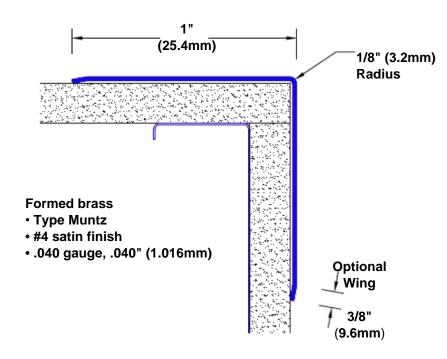

## Features:

- · Custom lengths, angles and wing sizes
- Available with 3/4" (19) radius
- Type Muntz brass
- Stock lengths: 4' (1219mm) & 8' (2438mm)