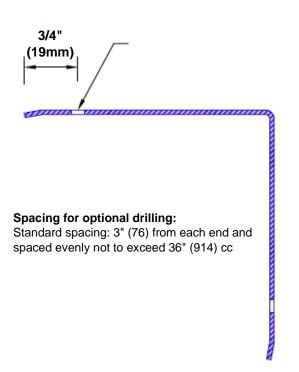

## **Mounting Options:**

Standard mounting
Adhasives

Adhesive:

Construction adhesive supplied separately

 Optional mounting Standard Drilling:

Clearance holes for #8 fastener wood screw.

Countersunk

Drilling: