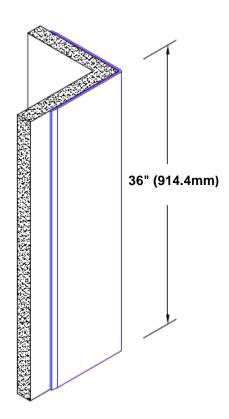

## **TheCornerGuardStore**

## **Brass Corner Guard 36"** x **1"** x **1"** x **90°**



## Features:

- · Custom lengths, angles and wing sizes
- Available with 3/4" (19) radius
- Type Muntz brass
- Stock lengths: 4' (1219mm) & 8' (2438mm)

## **Mounting Options:**

Standard mounting
Adhasives

Adhesive:

Construction adhesive supplied separately

 Optional mounting Standard Drilling:

Clearance holes for #8 fastener wood screw.

Countersunk

Drilling:

#8 x 1 1/4" (31.75mm) oval head wood screw supplied separately as required.







Tel: 800-516-4036 <u>www.thecornerguardstore.com</u>

Fax: 952-303-3773 sales@thecornerguardstore.com