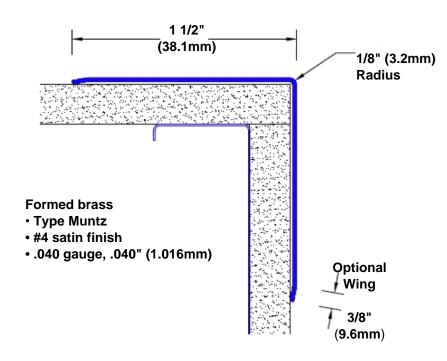

## Brass Corner Guard 36" x 1 1/2" x 1 1/2" x 90°

## Features:

- · Custom lengths, angles and wing sizes
- Available with 3/4" (19) radius
- Type Muntz brass
- Stock lengths: 4' (1219mm) & 8' (2438mm)