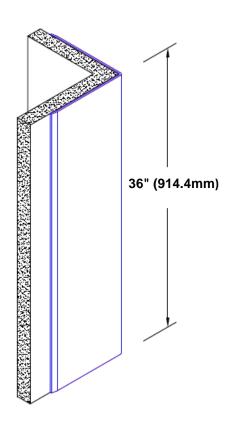

## Brass Corner Guard 36" x 1 1/2" x 1 1/2" x 90°

## Features:

- · Custom lengths, angles and wing sizes
- Available with 3/4" (19) radius
- Type Muntz brass
- Stock lengths: 4' (1219mm) & 8' (2438mm)