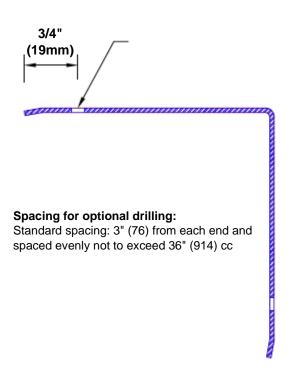

## Features:

- · Custom lengths, angles and wing sizes
- Available with 3/4" (19) radius
- Type Muntz brass
- Stock lengths: 4' (1219mm) & 8' (2438mm)

## **Mounting Options:**

Standard mounting
Adhosive:

Adhesive:

Construction adhesive supplied separately

 Optional mounting Standard Drilling:

Clearance holes for #8

fastener wood screw. Countersunk

Drilling:

#8 x 1 1/4" (31.75mm) oval head wood screw supplied separately as required.

Tel: 800-516-4036

Fax: 952-303-3773

www.thecornerguardstore.com

sales@thecornerguardstore.com