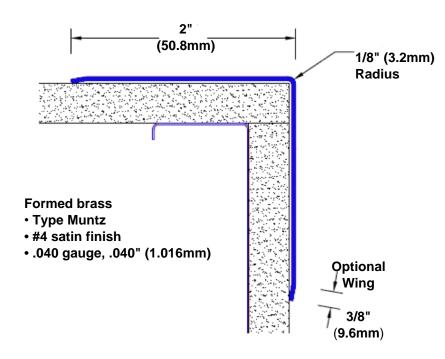

## Brass Corner Guard 36" x 2" x 2" x 90°

## Features:

- · Custom lengths, angles and wing sizes
- Available with 3/4" (19) radius
- Type Muntz brass
- Stock lengths: 4' (1219mm) & 8' (2438mm)