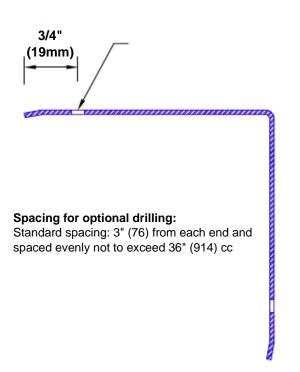

## Features:

- · Custom lengths, angles and wing sizes
- Available with 3/4" (19) radius
- Type Muntz brass
- Stock lengths: 4' (1219mm) & 8' (2438mm)

## **Mounting Options:**

Standard mounting
Adhesive:

Adhesive:

Construction adhesive supplied separately

 Optional mounting Standard Drilling:

Clearance holes for #8 fastener wood screw.

Countersunk

Drilling: