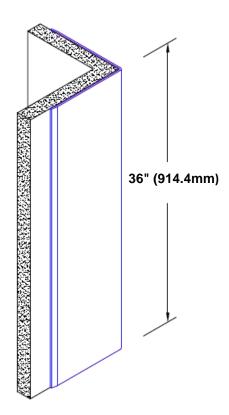

## Brass Corner Guard 36" x 2" x 2" x 90°

## Features:

- · Custom lengths, angles and wing sizes
- Available with 3/4" (19) radius
- Type Muntz brass
- Stock lengths: 4' (1219mm) & 8' (2438mm)