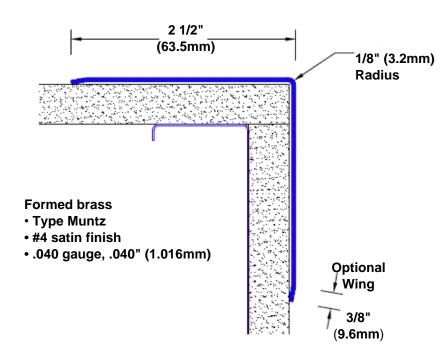

## Brass Corner Guard 36" x 2 1/2" x 2 1/2" x 90°

## Features:

- · Custom lengths, angles and wing sizes
- Available with 3/4" (19) radius
- Type Muntz brass
- Stock lengths: 4' (1219mm) & 8' (2438mm)