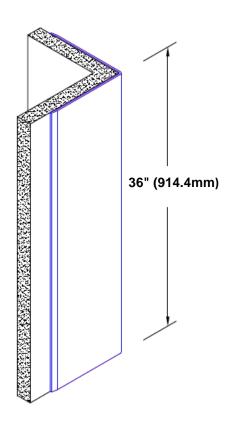

## Brass Corner Guard 36" x 2 1/2" x 2 1/2" x 90°

## Features:

- · Custom lengths, angles and wing sizes
- Available with 3/4" (19) radius
- Type Muntz brass
- Stock lengths: 4' (1219mm) & 8' (2438mm)