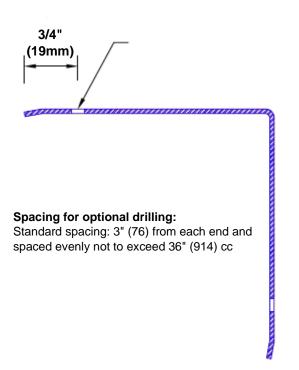

## Features:

- · Custom lengths, angles and wing sizes
- Available with 3/4" (19) radius
- Type Muntz brass
- Stock lengths: 4' (1219mm) & 8' (2438mm)

## **Mounting Options:**

Standard mounting Adhesive:

dhesive: Construct

Construction adhesive supplied separately

 Optional mounting Standard Drilling:

Clearance holes for #8 fastener wood screw.

Countersunk

Drilling:

#8 x 1 1/4" (31.75mm) oval head wood screw supplied separately as required.

Tel: 800-516-4036 www.

Fax: 952-303-3773

www.thecornerguardstore.com

sales@thecornerguardstore.com