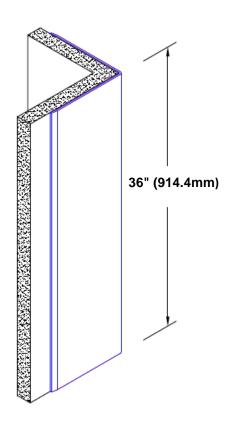

## Brass Corner Guard 36" x 3" x 3" x 90°

## Features:

- · Custom lengths, angles and wing sizes
- Available with 3/4" (19) radius
- Type Muntz brass
- Stock lengths: 4' (1219mm) & 8' (2438mm)