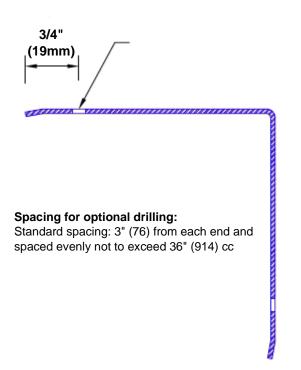

## **Mounting Options:**

Standard mounting Adhesive:

dhesive: Construc

Construction adhesive supplied separately

 Optional mounting Standard Drilling:

Clearance holes for #8 fastener wood screw.

Countersunk

Drilling:

#8 x 1 1/4" (31.75mm) oval head wood screw supplied separately as required.

Tel: 800-516-4036 www.theco

Fax: 952-303-3773 sales@thecornerguardstore.com

www.thecornerguardstore.com

CG-BA-040-363-90