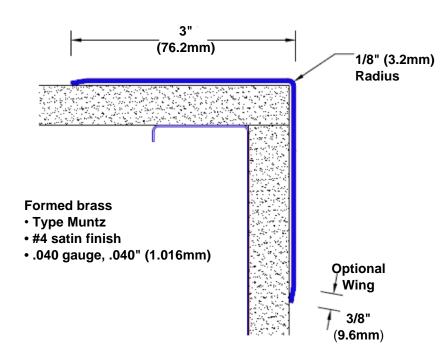

## Brass Corner Guard 36" x 3" x 3" x 90°

## Features:

- · Custom lengths, angles and wing sizes
- Available with 3/4" (19) radius
- Type Muntz brass
- Stock lengths: 4' (1219mm) & 8' (2438mm)

## **Mounting Options:**

Standard mounting Adhesive:

dhesive: Construc

Construction adhesive supplied separately

 Optional mounting Standard Drilling:

Clearance holes for #8 fastener wood screw.

Countersunk

Drilling:

#8 x 1 1/4" (31.75mm) oval head wood screw supplied separately as required.

Tel: 800-516-4036 www.theco

Fax: 952-303-3773 sales@thecornerguardstore.com

www.thecornerguardstore.com

CG-BA-040-363-90