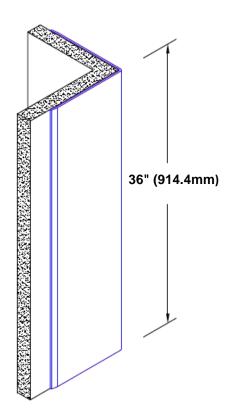

## Brass Corner Guard 36" x 3 1/2" x 3 1/2" x 90°

## Features:

- · Custom lengths, angles and wing sizes
- Available with 3/4" (19) radius
- Type Muntz brass
- Stock lengths: 4' (1219mm) & 8' (2438mm)