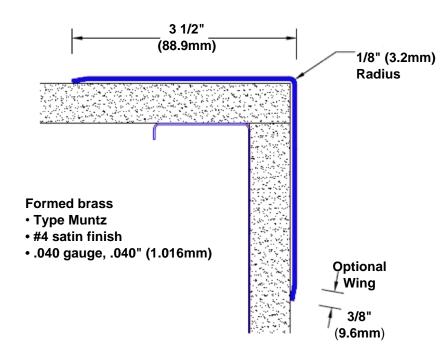

## Brass Corner Guard 36" x 3 1/2" x 3 1/2" x 90°

## Features:

- · Custom lengths, angles and wing sizes
- Available with 3/4" (19) radius
- Type Muntz brass
- Stock lengths: 4' (1219mm) & 8' (2438mm)