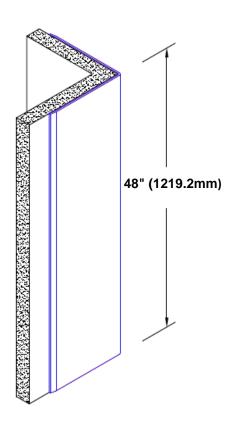

## **Brass Corner Guard** 48" x 1/2" x 1/2" x 90°

## Features:

- · Custom lengths, angles and wing sizes
- Available with 3/4" (19) radius
- Type Muntz brass
- Stock lengths: 4' (1219mm) & 8' (2438mm)