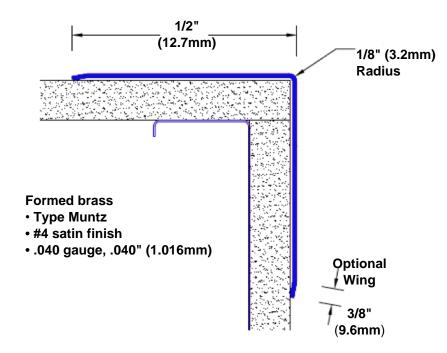

## **Brass Corner Guard** 48" x 1/2" x 1/2" x 90°

## Features:

- · Custom lengths, angles and wing sizes
- Available with 3/4" (19) radius
- Type Muntz brass
- Stock lengths: 4' (1219mm) & 8' (2438mm)

## **Mounting Options:**

 Standard mounting

Adhesive:

Construction adhesive supplied separately

 Optional mounting Standard Drilling:

> Clearance holes for #8 fastener wood screw.

Countersunk

Drilling: