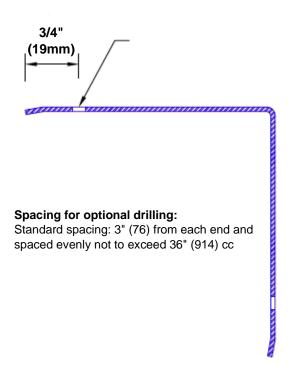

## **Mounting Options:**

 Standard mounting

Adhesive:

Construction adhesive supplied separately

 Optional mounting Standard Drilling:

> Clearance holes for #8 fastener wood screw.

Countersunk

Drilling:

#8 x 1 1/4" (31.75mm) oval head wood screw supplied separately as required.

Tel: 800-516-4036

Fax: 952-303-3773

www.thecornerguardstore.com

sales@thecornerguardstore.com