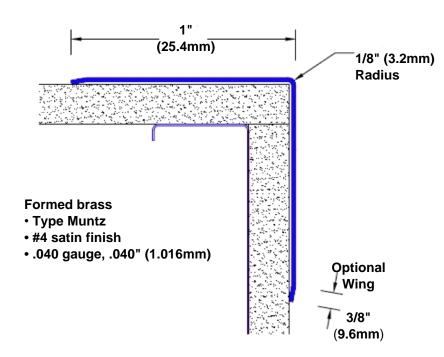

## **Brass Corner Guard** 48" x 1" x 1" x 90°

## Features:

- · Custom lengths, angles and wing sizes
- Available with 3/4" (19) radius
- Type Muntz brass
- Stock lengths: 4' (1219mm) & 8' (2438mm)