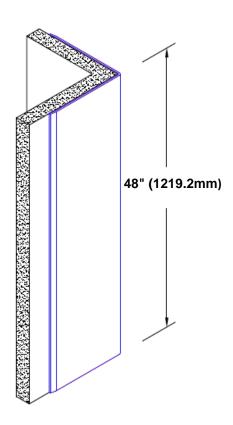

## **Brass Corner Guard** 48" x 1" x 1" x 90°

## Features:

- · Custom lengths, angles and wing sizes
- Available with 3/4" (19) radius
- Type Muntz brass
- Stock lengths: 4' (1219mm) & 8' (2438mm)