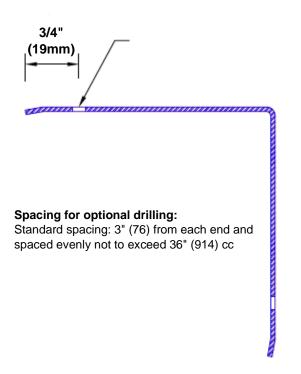

## Features:

- · Custom lengths, angles and wing sizes
- Available with 3/4" (19) radius
- Type Muntz brass
- Stock lengths: 4' (1219mm) & 8' (2438mm)

## **Mounting Options:**

· Standard mounting

Adhesive:

Construction adhesive supplied separately

 Optional mounting Standard Drilling:

> Clearance holes for #8 fastener wood screw.

Countersunk

Drilling: