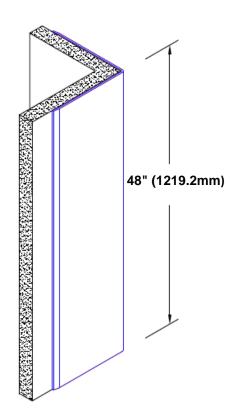

## **Brass Corner Guard** 48" x 1 1/2" x 1 1/2" x 90°

## Features:

- · Custom lengths, angles and wing sizes
- Available with 3/4" (19) radius
- Type Muntz brass
- Stock lengths: 4' (1219mm) & 8' (2438mm)