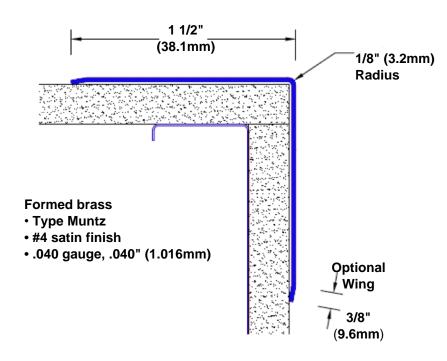

## **Brass Corner Guard** 48" x 1 1/2" x 1 1/2" x 90°

## Features:

- · Custom lengths, angles and wing sizes
- Available with 3/4" (19) radius
- Type Muntz brass
- Stock lengths: 4' (1219mm) & 8' (2438mm)