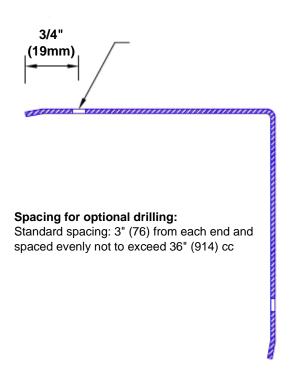

## **Mounting Options:**

 Standard mounting

Adhesive:

Construction adhesive supplied separately

 Optional mounting Standard

Drilling:

Clearance holes for #8 fastener wood screw.

Countersunk

Drilling:

#8 x 1 1/4" (31.75mm) oval head wood screw supplied separately as required.

Tel: 800-516-4036

Fax: 952-303-3773

www.thecornerguardstore.com

sales@thecornerguardstore.com