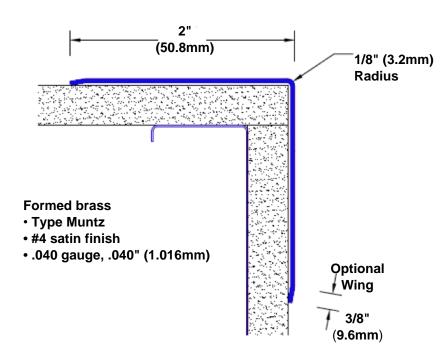

## Brass Corner Guard 48" x 2" x 2" x 90°

## Features:

- · Custom lengths, angles and wing sizes
- Available with 3/4" (19) radius
- Type Muntz brass
- Stock lengths: 4' (1219mm) & 8' (2438mm)