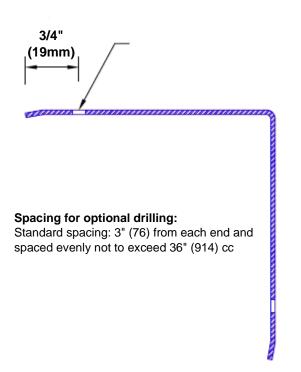

## Features:

- · Custom lengths, angles and wing sizes
- Available with 3/4" (19) radius
- Type Muntz brass
- Stock lengths: 4' (1219mm) & 8' (2438mm)

## **Mounting Options:**

Standard mounting
Adhosive:

Adhesive:

Construction adhesive supplied separately

 Optional mounting Standard Drilling:

Clearance holes for #8 fastener wood screw.

Countersunk

Drilling: