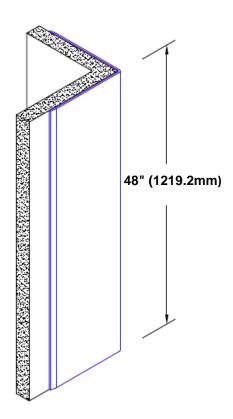

## Brass Corner Guard 48" x 2" x 2" x 90°

## Features:

- · Custom lengths, angles and wing sizes
- Available with 3/4" (19) radius
- Type Muntz brass
- Stock lengths: 4' (1219mm) & 8' (2438mm)