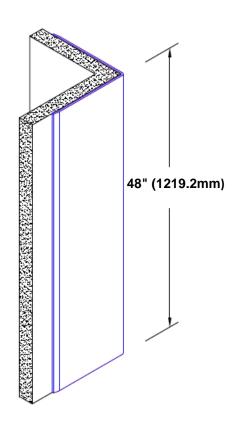

## **Brass Corner Guard** 48" x 3" x 3" x 90°

## Features:

- · Custom lengths, angles and wing sizes
- Available with 3/4" (19) radius
- Type Muntz brass
- Stock lengths: 4' (1219mm) & 8' (2438mm)