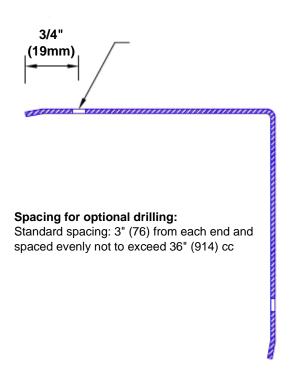

## **Mounting Options:**

· Standard mounting

Adhesive:

Construction adhesive supplied separately

 Optional mounting Standard Drilling:

> Clearance holes for #8 fastener wood screw.

Countersunk

Drilling:

#8 x 1 1/4" (31.75mm) oval head wood screw supplied separately as required.

Tel: 800-516-4036

www.thecornerguardstore.com

Fax: 952-303-3773 sales@thecornerguardstore.com