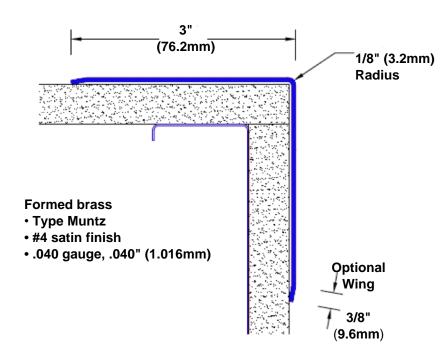

## **Brass Corner Guard** 48" x 3" x 3" x 90°

## Features:

- · Custom lengths, angles and wing sizes
- Available with 3/4" (19) radius
- Type Muntz brass
- Stock lengths: 4' (1219mm) & 8' (2438mm)