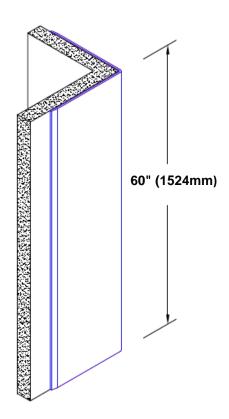

## Brass Corner Guard 60" x 1/2" x 1/2" x 90°

## Features:

- · Custom lengths, angles and wing sizes
- Available with 3/4" (19) radius
- Type Muntz brass
- Stock lengths: 4' (1219mm) & 8' (2438mm)