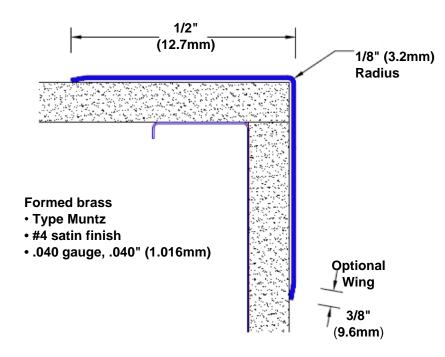

## Brass Corner Guard 60" x 1/2" x 1/2" x 90°

## Features:

- · Custom lengths, angles and wing sizes
- Available with 3/4" (19) radius
- Type Muntz brass
- Stock lengths: 4' (1219mm) & 8' (2438mm)