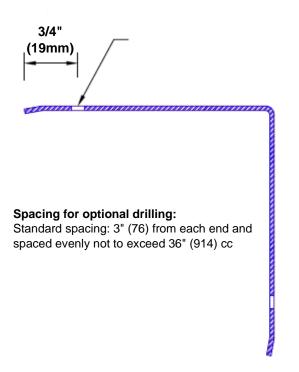

## **Mounting Options:**

Standard mounting
Adhesive:

Adhesive:

Construction adhesive supplied separately

 Optional mounting Standard Drilling:

Clearance holes for #8 fastener wood screw.

Countersunk

Drilling:

#8 x 1 1/4" (31.75mm) oval head wood screw supplied separately as required.

Tel: 800-516-4036 wv

Fax: 952-303-3773

www.thecornerguardstore.com

sales@thecornerguardstore.com