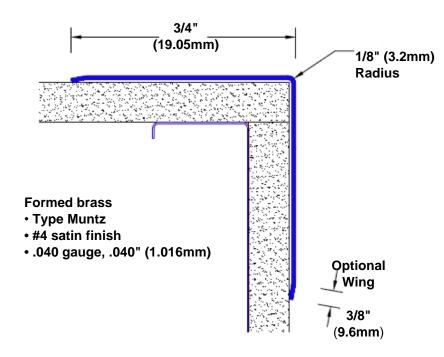

## Brass Corner Guard 60" x 3/4" x 3/4" x 90°

## Features:

- · Custom lengths, angles and wing sizes
- Available with 3/4" (19) radius
- Type Muntz brass
- Stock lengths: 4' (1219mm) & 8' (2438mm)