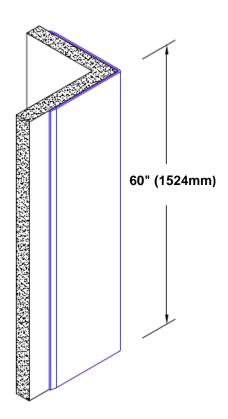

## Brass Corner Guard 60" x 3/4" x 3/4" x 90°

## Features:

- · Custom lengths, angles and wing sizes
- Available with 3/4" (19) radius
- Type Muntz brass
- Stock lengths: 4' (1219mm) & 8' (2438mm)