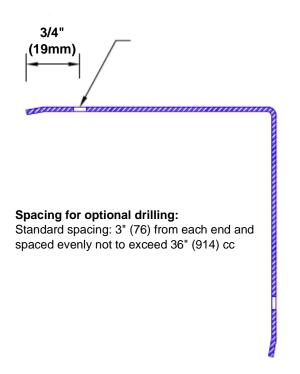

## **Mounting Options:**

Standard mounting Adhesive:

Adhesive:

Construction adhesive supplied separately

 Optional mounting Standard Drilling:

Clearance holes for #8 fastener wood screw.

Countersunk

Drilling:

#8 x 1 1/4" (31.75mm) oval head wood screw supplied separately as required.

Tel: 800-516-4036

Fax: 952-303-3773 sales@thecornerguardstore.com

www.thecornerguardstore.com