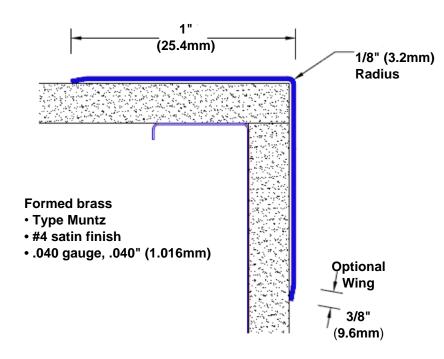

## Brass Corner Guard 60" x 1" x 1" x 90°

## Features:

- · Custom lengths, angles and wing sizes
- Available with 3/4" (19) radius
- Type Muntz brass
- Stock lengths: 4' (1219mm) & 8' (2438mm)