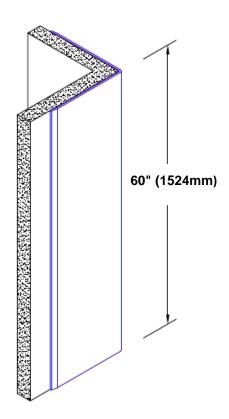

## Brass Corner Guard 60" x 1" x 1" x 90°

## Features:

- · Custom lengths, angles and wing sizes
- Available with 3/4" (19) radius
- Type Muntz brass
- Stock lengths: 4' (1219mm) & 8' (2438mm)