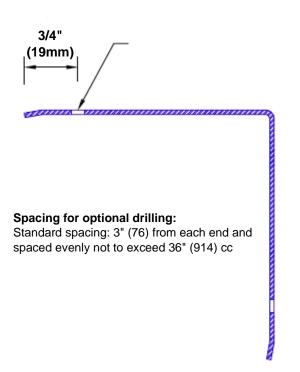

## Features:

- · Custom lengths, angles and wing sizes
- Available with 3/4" (19) radius
- Type Muntz brass
- Stock lengths: 4' (1219mm) & 8' (2438mm)

## **Mounting Options:**

Standard mounting
Adhesive:

Adhesive:

Construction adhesive supplied separately

 Optional mounting Standard Drilling:

Clearance holes for #8 fastener wood screw.

Countersunk

Drilling:

#8 x 1 1/4" (31.75mm) oval head wood screw supplied separately as required.

Tel: 800-516-4036 www.

Fax: 952-303-3773

www.thecornerguardstore.com sales@thecornerguardstore.com

CG-BA-040-601-90