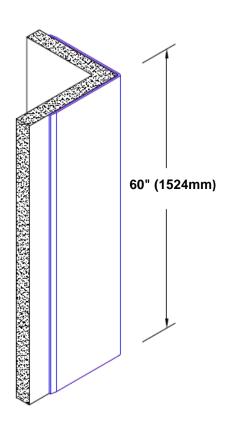

## **TheCornerGuardStore**

## **Brass Corner Guard** 60" x 1 1/2" x 1 1/2" x 90°



## Features:

- · Custom lengths, angles and wing sizes
- Available with 3/4" (19) radius
- Type Muntz brass
- Stock lengths: 4' (1219mm) & 8' (2438mm)

## **Mounting Options:**

 Standard mounting

Adhesive:

Construction adhesive supplied separately

 Optional mounting Standard Drilling:

> Clearance holes for #8 fastener wood screw.

Countersunk

Drilling:

#8 x 1 1/4" (31.75mm) oval head wood screw supplied separately as required.







Tel: 800-516-4036

www.thecornerguardstore.com

Fax: 952-303-3773 sales@thecornerguardstore.com