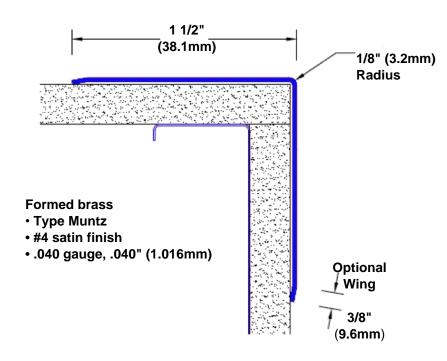

## **Brass Corner Guard** 60" x 1 1/2" x 1 1/2" x 90°

## Features:

- · Custom lengths, angles and wing sizes
- Available with 3/4" (19) radius
- Type Muntz brass
- Stock lengths: 4' (1219mm) & 8' (2438mm)