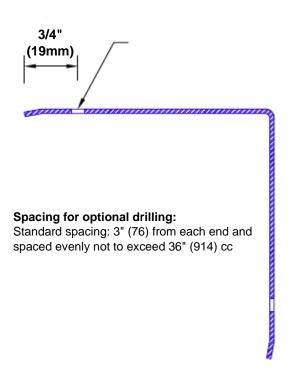

## Features:

- · Custom lengths, angles and wing sizes
- Available with 3/4" (19) radius
- Type Muntz brass
- Stock lengths: 4' (1219mm) & 8' (2438mm)

## **Mounting Options:**

 Standard mounting

Adhesive:

Construction adhesive supplied separately

 Optional mounting Standard Drilling:

> Clearance holes for #8 fastener wood screw.

Countersunk

Drilling:

#8 x 1 1/4" (31.75mm) oval head wood screw supplied separately as required.

Tel: 800-516-4036

www.thecornerguardstore.com

Fax: 952-303-3773 sales@thecornerguardstore.com