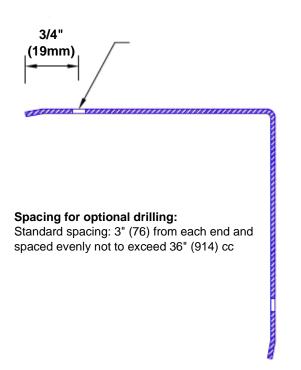

## Features:

- · Custom lengths, angles and wing sizes
- Available with 3/4" (19) radius
- Type Muntz brass
- Stock lengths: 4' (1219mm) & 8' (2438mm)

## **Mounting Options:**

· Standard mounting

Adhesive:

Construction adhesive supplied separately

 Optional mounting Standard Drilling:

> Clearance holes for #8 fastener wood screw.

Countersunk

Drilling:

#8 x 1 1/4" (31.75mm) oval head wood screw supplied separately as required.

Tel: 800-516-4036

Fax: 952-303-3773

www.thecornerguardstore.com

sales@thecornerguardstore.com