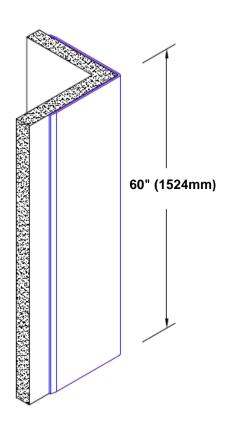

## **TheCornerGuardStore**

## **Brass Corner Guard** 60" x 2" x 2" x 90°



## Features:

- · Custom lengths, angles and wing sizes
- Available with 3/4" (19) radius
- Type Muntz brass
- Stock lengths: 4' (1219mm) & 8' (2438mm)

## **Mounting Options:**

· Standard mounting

Adhesive:

Construction adhesive supplied separately

 Optional mounting Standard Drilling:

> Clearance holes for #8 fastener wood screw.

Countersunk

Drilling:

#8 x 1 1/4" (31.75mm) oval head wood screw supplied separately as required.







Tel: 800-516-4036

Fax: 952-303-3773

www.thecornerguardstore.com

sales@thecornerguardstore.com