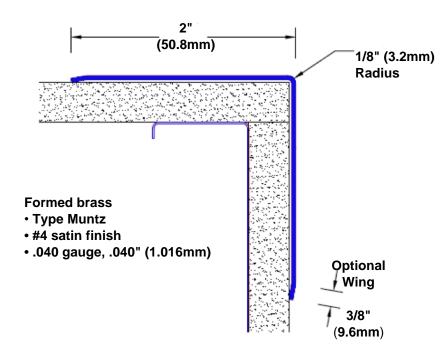

## **Brass Corner Guard** 60" x 2" x 2" x 90°

## Features:

- · Custom lengths, angles and wing sizes
- Available with 3/4" (19) radius
- Type Muntz brass
- Stock lengths: 4' (1219mm) & 8' (2438mm)

## **Mounting Options:**

· Standard mounting

Adhesive:

Construction adhesive supplied separately

 Optional mounting Standard Drilling:

> Clearance holes for #8 fastener wood screw.

Countersunk

Drilling:

#8 x 1 1/4" (31.75mm) oval head wood screw supplied separately as required.

Tel: 800-516-4036

Fax: 952-303-3773

www.thecornerguardstore.com

sales@thecornerguardstore.com